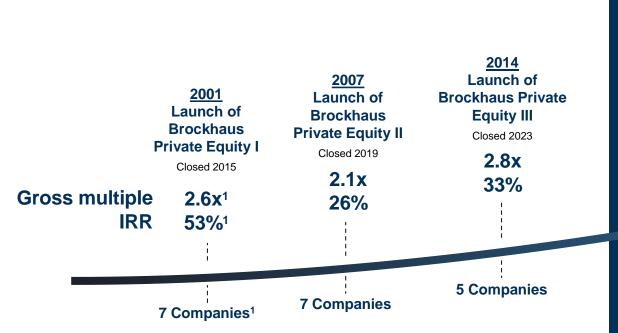

## >20 years track record of delivering superior returns to investors

- Long-term oriented technology group
- Ability to fully participate in subsidiaries' growth potential
- Sustainable profitable growth and reinvestment of cash flows

Note: Gross multiple refers to sales proceeds from disposal divided by historical **BROCKHAUS** acquisition costs. IRR refers to internal rate of return. Gross figures TECHNOLOGIES into accounts costs and fees incurred holding or selling a company. acquisition costs. IRR refers to internal rate of return. Gross figures do not take

1. Excl. venture capital investments