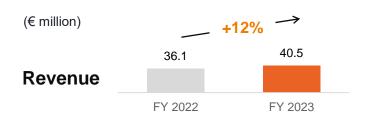

#### **KPIs FY23**

€40m

Revenue

€11m

Adj. EBITDA

**27%**Adj. EBITDA margin

~150

**Employees** 

## Further acceleration of revenue growth to +12%

especially due to a continued strong development in Americas