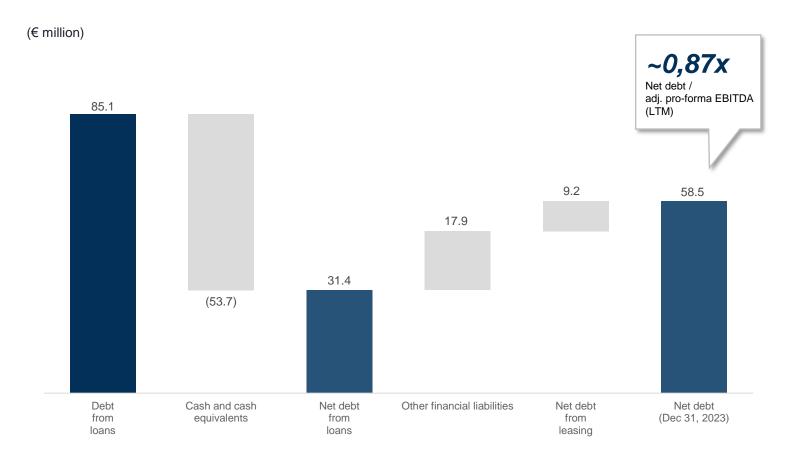

## Total cash and cash equivalents of €54 million as per end of December 2023

## Constant net leverage well below the target level...

## **Net debt calculation as per FY23**

## **Highlights**

Available financing capacity driven by significant deleveraging allows for future growth through new acquisitions

Conservative net
leverage ratio of ~0.87x
adj. pro-forma EBITDA 2023
(target value of ~2.5x)
despite high payouts for
4 sales agencies and share
buyback