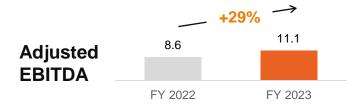

#### **KPIs FY23**

€40m

Revenue

€11m

Adj. EBITDA

**27%**Adj. EBITDA margin

~150

**Employees** 

## **Strong EBITDA margin of ~27%**

significantly above previous year's level (~24%) showcasing the operational leverage of the business