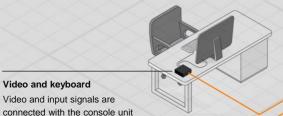

#### The perfect addition

Proprietary KVM technology enables high-performance and high-security separation of workstations and their respective computers

Video and keyboard

Video and input signals are

#### Video and keyboard Video and input

signals are connected with the console unit

workstation to every computer, where each signal has its own performance and security always guaranteed