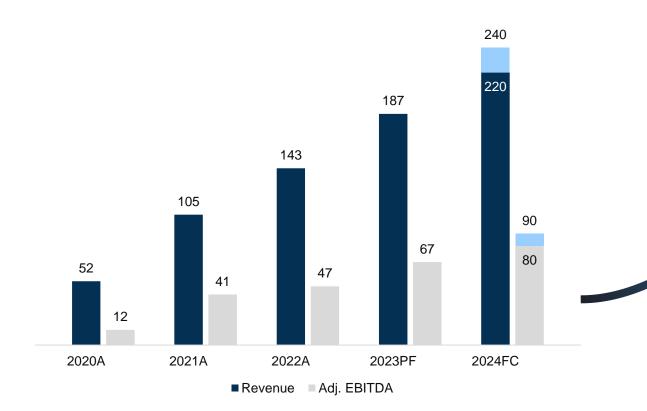

€187m

Headquarters

**Frankfurt** 

Germany

**Employees** 

~470

Adj. pro forma EBITDA 2023

**€67m** (36% margin)

## Group Forecast FY 2024

On track to build one of Germany's leading technology groups.

Revenue **€220m** - **€240m** 

(2023: €187m | +18% to +29%)

Adj. EBITDA €80m - €90m

(2023: €62m | +29% to +45%)

## **Medium-term Outlook 2025**

(€ million)

2025 €290-320m revenue target 40% adj. EBITDA margin

2025E