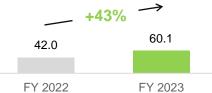

## **KPIs** by segment (pro forma)

| Financial Technologies |                                                                                          | Security Technologies                                                                                                    |                                                                                                                                                                                                                                                                                                                                                                              | Central Functions and Consolidation                                                                                                                                                                                                                                                                                                                                                                                                                                                |                                                                                                                                                                                                                                                                                                                                                                                                                                                                                                                                                                                                                                                                                                                                                                                                                                                                                                                                                                                                                                                                                                                                                                                                                                                                                                                                           | BKHT<br>Group                                                                                                                                                                                                                                          |                                                                                                                                                                                                                                                                                                                                                                                                                                                                                                                                                                                                                                                                                                                                                                                                                                                                                                                                                                                                                                                                                                                                                                                                                                                                                                                                                   |
|------------------------|------------------------------------------------------------------------------------------|--------------------------------------------------------------------------------------------------------------------------|------------------------------------------------------------------------------------------------------------------------------------------------------------------------------------------------------------------------------------------------------------------------------------------------------------------------------------------------------------------------------|------------------------------------------------------------------------------------------------------------------------------------------------------------------------------------------------------------------------------------------------------------------------------------------------------------------------------------------------------------------------------------------------------------------------------------------------------------------------------------|-------------------------------------------------------------------------------------------------------------------------------------------------------------------------------------------------------------------------------------------------------------------------------------------------------------------------------------------------------------------------------------------------------------------------------------------------------------------------------------------------------------------------------------------------------------------------------------------------------------------------------------------------------------------------------------------------------------------------------------------------------------------------------------------------------------------------------------------------------------------------------------------------------------------------------------------------------------------------------------------------------------------------------------------------------------------------------------------------------------------------------------------------------------------------------------------------------------------------------------------------------------------------------------------------------------------------------------------|--------------------------------------------------------------------------------------------------------------------------------------------------------------------------------------------------------------------------------------------------------|---------------------------------------------------------------------------------------------------------------------------------------------------------------------------------------------------------------------------------------------------------------------------------------------------------------------------------------------------------------------------------------------------------------------------------------------------------------------------------------------------------------------------------------------------------------------------------------------------------------------------------------------------------------------------------------------------------------------------------------------------------------------------------------------------------------------------------------------------------------------------------------------------------------------------------------------------------------------------------------------------------------------------------------------------------------------------------------------------------------------------------------------------------------------------------------------------------------------------------------------------------------------------------------------------------------------------------------------------|
| Pro forma<br>FY 2023   | FY 2022                                                                                  | FY 2023                                                                                                                  | FY 2022                                                                                                                                                                                                                                                                                                                                                                      | FY 2023                                                                                                                                                                                                                                                                                                                                                                                                                                                                            | FY 2022                                                                                                                                                                                                                                                                                                                                                                                                                                                                                                                                                                                                                                                                                                                                                                                                                                                                                                                                                                                                                                                                                                                                                                                                                                                                                                                                   | Pro forma<br>FY 2023                                                                                                                                                                                                                                   | FY 2022                                                                                                                                                                                                                                                                                                                                                                                                                                                                                                                                                                                                                                                                                                                                                                                                                                                                                                                                                                                                                                                                                                                                                                                                                                                                                                                                           |
| 146.213                | 106.623                                                                                  | 40.468                                                                                                                   | 36.086                                                                                                                                                                                                                                                                                                                                                                       | (51)                                                                                                                                                                                                                                                                                                                                                                                                                                                                               | 2                                                                                                                                                                                                                                                                                                                                                                                                                                                                                                                                                                                                                                                                                                                                                                                                                                                                                                                                                                                                                                                                                                                                                                                                                                                                                                                                         | 186.631                                                                                                                                                                                                                                                | 142.712                                                                                                                                                                                                                                                                                                                                                                                                                                                                                                                                                                                                                                                                                                                                                                                                                                                                                                                                                                                                                                                                                                                                                                                                                                                                                                                                           |
| 37,1%                  |                                                                                          | 12,1%                                                                                                                    |                                                                                                                                                                                                                                                                                                                                                                              |                                                                                                                                                                                                                                                                                                                                                                                                                                                                                    |                                                                                                                                                                                                                                                                                                                                                                                                                                                                                                                                                                                                                                                                                                                                                                                                                                                                                                                                                                                                                                                                                                                                                                                                                                                                                                                                           | 30,8%                                                                                                                                                                                                                                                  |                                                                                                                                                                                                                                                                                                                                                                                                                                                                                                                                                                                                                                                                                                                                                                                                                                                                                                                                                                                                                                                                                                                                                                                                                                                                                                                                                   |
| 93.123                 | 65.120                                                                                   | 30.542                                                                                                                   | 26.331                                                                                                                                                                                                                                                                                                                                                                       | 372                                                                                                                                                                                                                                                                                                                                                                                                                                                                                | 269                                                                                                                                                                                                                                                                                                                                                                                                                                                                                                                                                                                                                                                                                                                                                                                                                                                                                                                                                                                                                                                                                                                                                                                                                                                                                                                                       | 124.037                                                                                                                                                                                                                                                | 91.721                                                                                                                                                                                                                                                                                                                                                                                                                                                                                                                                                                                                                                                                                                                                                                                                                                                                                                                                                                                                                                                                                                                                                                                                                                                                                                                                            |
| 63,7%                  | 61,1%                                                                                    | 75,5%                                                                                                                    | 73,0%                                                                                                                                                                                                                                                                                                                                                                        |                                                                                                                                                                                                                                                                                                                                                                                                                                                                                    |                                                                                                                                                                                                                                                                                                                                                                                                                                                                                                                                                                                                                                                                                                                                                                                                                                                                                                                                                                                                                                                                                                                                                                                                                                                                                                                                           | 66,5%                                                                                                                                                                                                                                                  | 64,3%                                                                                                                                                                                                                                                                                                                                                                                                                                                                                                                                                                                                                                                                                                                                                                                                                                                                                                                                                                                                                                                                                                                                                                                                                                                                                                                                             |
| 63.081                 | 43.938                                                                                   | 11.088                                                                                                                   | 8.617                                                                                                                                                                                                                                                                                                                                                                        | (7.181)                                                                                                                                                                                                                                                                                                                                                                                                                                                                            | (5.155)                                                                                                                                                                                                                                                                                                                                                                                                                                                                                                                                                                                                                                                                                                                                                                                                                                                                                                                                                                                                                                                                                                                                                                                                                                                                                                                                   | 66.988                                                                                                                                                                                                                                                 | 47.400                                                                                                                                                                                                                                                                                                                                                                                                                                                                                                                                                                                                                                                                                                                                                                                                                                                                                                                                                                                                                                                                                                                                                                                                                                                                                                                                            |
| 43,1%                  | 41,2%                                                                                    | 27,4%                                                                                                                    | 23,9%                                                                                                                                                                                                                                                                                                                                                                        |                                                                                                                                                                                                                                                                                                                                                                                                                                                                                    |                                                                                                                                                                                                                                                                                                                                                                                                                                                                                                                                                                                                                                                                                                                                                                                                                                                                                                                                                                                                                                                                                                                                                                                                                                                                                                                                           | 35,9%                                                                                                                                                                                                                                                  | 33,2%                                                                                                                                                                                                                                                                                                                                                                                                                                                                                                                                                                                                                                                                                                                                                                                                                                                                                                                                                                                                                                                                                                                                                                                                                                                                                                                                             |
| 60.070                 | 41.980                                                                                   | 9.670                                                                                                                    | 7.485                                                                                                                                                                                                                                                                                                                                                                        | (7.304)                                                                                                                                                                                                                                                                                                                                                                                                                                                                            | (5.311)                                                                                                                                                                                                                                                                                                                                                                                                                                                                                                                                                                                                                                                                                                                                                                                                                                                                                                                                                                                                                                                                                                                                                                                                                                                                                                                                   | 62.437                                                                                                                                                                                                                                                 | 44.155                                                                                                                                                                                                                                                                                                                                                                                                                                                                                                                                                                                                                                                                                                                                                                                                                                                                                                                                                                                                                                                                                                                                                                                                                                                                                                                                            |
| 41,1%                  | 39,4%                                                                                    | 23,9%                                                                                                                    | 20,7%                                                                                                                                                                                                                                                                                                                                                                        |                                                                                                                                                                                                                                                                                                                                                                                                                                                                                    |                                                                                                                                                                                                                                                                                                                                                                                                                                                                                                                                                                                                                                                                                                                                                                                                                                                                                                                                                                                                                                                                                                                                                                                                                                                                                                                                           | 33,5%                                                                                                                                                                                                                                                  | 30,9%                                                                                                                                                                                                                                                                                                                                                                                                                                                                                                                                                                                                                                                                                                                                                                                                                                                                                                                                                                                                                                                                                                                                                                                                                                                                                                                                             |
|                        | Pro forma<br>FY 2023<br>146.213<br>37,1%<br>93.123<br>63,7%<br>63.081<br>43,1%<br>60.070 | Pro forma FY 2023 FY 2022  146.213 106.623  37,1%  93.123 65.120  63,7% 61,1%  63.081 43.938  43,1% 41,2%  60.070 41.980 | Pro forma         FY 2023         FY 2022         FY 2023           146.213         106.623         40.468           37,1%         12,1%           93.123         65.120         30.542           63,7%         61,1%         75,5%           63.081         43.938         11.088           43,1%         41,2%         27,4%           60.070         41.980         9.670 | Pro forma         FY 2023         FY 2022         FY 2023         FY 2022           146.213         106.623         40.468         36.086           37,1%         12,1%           93.123         65.120         30.542         26.331           63,7%         61,1%         75,5%         73,0%           63.081         43.938         11.088         8.617           43,1%         41,2%         27,4%         23,9%           60.070         41.980         9.670         7.485 | Pro forma         FY 2023         FY 2022         FY 2023         FY 2023         FY 2022         FY 2023         FY 2022         FY 2023         FY 2024         FY 2023         FY 2024         FY 2023         FY 2023         FY 2023         FY 2023 | Pro forma FY 2023         FY 2022         FY 2023         FY 2022         FY 2023         FY 2022         FY 2023         FY 2022           146.213         106.623         40.468         36.086         (51)         2           37,1%         12,1% | Pro forma FY 2023         FY 2022         FY 2023         FY 2022         FY 2023         FY 2023 |