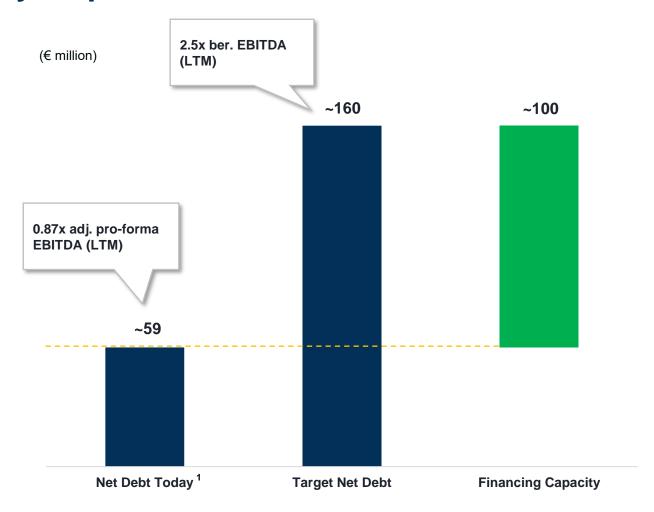

## **Highlights**

Available financing capacity driven by significant deleveraging allows for future growth through new acquisitions

Conservative net
leverage ratio of ~0.87x
adj. pro-forma EBITDA 2023
(target value of ~2.5x)
despite high payouts for
4 sales agencies and share
buyback

# Indicative exemplary calculation of existing, non-dilutive financing capacity as per FY23