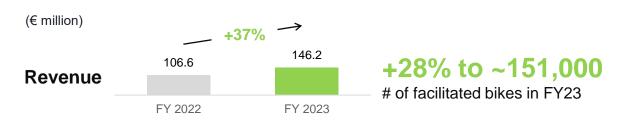

#### **KPIs FY23**

€146m

Revenue

€63m

Adj. EBITDA1

43%
Adj. EBITDA margin<sup>1</sup>

~300

**Employees** 

#### **Financials FY23**