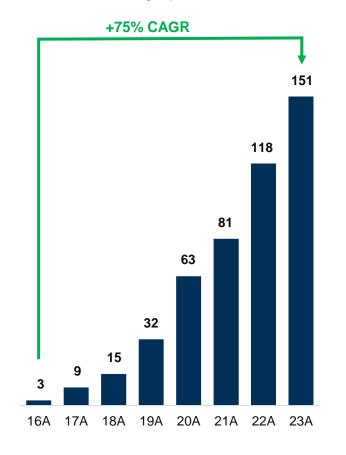

## **Exceptional platform performance**

in thousand new leasing objects

## Visualization of the business model

1. Figures as of December 31, 2023.