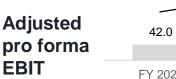

## **KPIs** by segment (pro forma)

| Financial Technologies |                                                                                          | Security Technologies                                                                                                    |                                                                                                                                                                                                                                                                                                                                                                              | Central Functions and Consolidation                                                                                                                                                                                                                                                                                                                                                                                                                                                |                                                                                                                                                                                                                                                                                                                                                                                                                                                                                                                                                                                                                                                                                                                                                                                                                                                                                                                                                                                                                                                                                                                                                                                                                                                                                                                                           | BKHT<br>Group                                                                                                                                                                                                                                          |                                                                                                                                                                                                                                                                                                                                                                                                                                                                                                                                                                                                                                                                                                                                                                                                                                                                                                                                                                                                                                                                                                                                                                                                                                                                                                                                                   |
|------------------------|------------------------------------------------------------------------------------------|--------------------------------------------------------------------------------------------------------------------------|------------------------------------------------------------------------------------------------------------------------------------------------------------------------------------------------------------------------------------------------------------------------------------------------------------------------------------------------------------------------------|------------------------------------------------------------------------------------------------------------------------------------------------------------------------------------------------------------------------------------------------------------------------------------------------------------------------------------------------------------------------------------------------------------------------------------------------------------------------------------|-------------------------------------------------------------------------------------------------------------------------------------------------------------------------------------------------------------------------------------------------------------------------------------------------------------------------------------------------------------------------------------------------------------------------------------------------------------------------------------------------------------------------------------------------------------------------------------------------------------------------------------------------------------------------------------------------------------------------------------------------------------------------------------------------------------------------------------------------------------------------------------------------------------------------------------------------------------------------------------------------------------------------------------------------------------------------------------------------------------------------------------------------------------------------------------------------------------------------------------------------------------------------------------------------------------------------------------------|--------------------------------------------------------------------------------------------------------------------------------------------------------------------------------------------------------------------------------------------------------|---------------------------------------------------------------------------------------------------------------------------------------------------------------------------------------------------------------------------------------------------------------------------------------------------------------------------------------------------------------------------------------------------------------------------------------------------------------------------------------------------------------------------------------------------------------------------------------------------------------------------------------------------------------------------------------------------------------------------------------------------------------------------------------------------------------------------------------------------------------------------------------------------------------------------------------------------------------------------------------------------------------------------------------------------------------------------------------------------------------------------------------------------------------------------------------------------------------------------------------------------------------------------------------------------------------------------------------------------|
| Pro forma<br>FY 2023   | FY 2022                                                                                  | FY 2023                                                                                                                  | FY 2022                                                                                                                                                                                                                                                                                                                                                                      | FY 2023                                                                                                                                                                                                                                                                                                                                                                                                                                                                            | FY 2022                                                                                                                                                                                                                                                                                                                                                                                                                                                                                                                                                                                                                                                                                                                                                                                                                                                                                                                                                                                                                                                                                                                                                                                                                                                                                                                                   | Pro forma<br>FY 2023                                                                                                                                                                                                                                   | FY 2022                                                                                                                                                                                                                                                                                                                                                                                                                                                                                                                                                                                                                                                                                                                                                                                                                                                                                                                                                                                                                                                                                                                                                                                                                                                                                                                                           |
| 146.213                | 106.623                                                                                  | 40.468                                                                                                                   | 36.086                                                                                                                                                                                                                                                                                                                                                                       | (51)                                                                                                                                                                                                                                                                                                                                                                                                                                                                               | 2                                                                                                                                                                                                                                                                                                                                                                                                                                                                                                                                                                                                                                                                                                                                                                                                                                                                                                                                                                                                                                                                                                                                                                                                                                                                                                                                         | 186.631                                                                                                                                                                                                                                                | 142.712                                                                                                                                                                                                                                                                                                                                                                                                                                                                                                                                                                                                                                                                                                                                                                                                                                                                                                                                                                                                                                                                                                                                                                                                                                                                                                                                           |
| 37,1%                  |                                                                                          | 12,1%                                                                                                                    |                                                                                                                                                                                                                                                                                                                                                                              |                                                                                                                                                                                                                                                                                                                                                                                                                                                                                    |                                                                                                                                                                                                                                                                                                                                                                                                                                                                                                                                                                                                                                                                                                                                                                                                                                                                                                                                                                                                                                                                                                                                                                                                                                                                                                                                           | 30,8%                                                                                                                                                                                                                                                  |                                                                                                                                                                                                                                                                                                                                                                                                                                                                                                                                                                                                                                                                                                                                                                                                                                                                                                                                                                                                                                                                                                                                                                                                                                                                                                                                                   |
| 93.123                 | 65.120                                                                                   | 30.542                                                                                                                   | 26.331                                                                                                                                                                                                                                                                                                                                                                       | 372                                                                                                                                                                                                                                                                                                                                                                                                                                                                                | 269                                                                                                                                                                                                                                                                                                                                                                                                                                                                                                                                                                                                                                                                                                                                                                                                                                                                                                                                                                                                                                                                                                                                                                                                                                                                                                                                       | 124.037                                                                                                                                                                                                                                                | 91.721                                                                                                                                                                                                                                                                                                                                                                                                                                                                                                                                                                                                                                                                                                                                                                                                                                                                                                                                                                                                                                                                                                                                                                                                                                                                                                                                            |
| 63,7%                  | 61,1%                                                                                    | 75,5%                                                                                                                    | 73,0%                                                                                                                                                                                                                                                                                                                                                                        |                                                                                                                                                                                                                                                                                                                                                                                                                                                                                    |                                                                                                                                                                                                                                                                                                                                                                                                                                                                                                                                                                                                                                                                                                                                                                                                                                                                                                                                                                                                                                                                                                                                                                                                                                                                                                                                           | 66,5%                                                                                                                                                                                                                                                  | 64,3%                                                                                                                                                                                                                                                                                                                                                                                                                                                                                                                                                                                                                                                                                                                                                                                                                                                                                                                                                                                                                                                                                                                                                                                                                                                                                                                                             |
| 63.081                 | 43.938                                                                                   | 11.088                                                                                                                   | 8.617                                                                                                                                                                                                                                                                                                                                                                        | (7.181)                                                                                                                                                                                                                                                                                                                                                                                                                                                                            | (5.155)                                                                                                                                                                                                                                                                                                                                                                                                                                                                                                                                                                                                                                                                                                                                                                                                                                                                                                                                                                                                                                                                                                                                                                                                                                                                                                                                   | 66.988                                                                                                                                                                                                                                                 | 47.400                                                                                                                                                                                                                                                                                                                                                                                                                                                                                                                                                                                                                                                                                                                                                                                                                                                                                                                                                                                                                                                                                                                                                                                                                                                                                                                                            |
| 43,1%                  | 41,2%                                                                                    | 27,4%                                                                                                                    | 23,9%                                                                                                                                                                                                                                                                                                                                                                        |                                                                                                                                                                                                                                                                                                                                                                                                                                                                                    |                                                                                                                                                                                                                                                                                                                                                                                                                                                                                                                                                                                                                                                                                                                                                                                                                                                                                                                                                                                                                                                                                                                                                                                                                                                                                                                                           | 35,9%                                                                                                                                                                                                                                                  | 33,2%                                                                                                                                                                                                                                                                                                                                                                                                                                                                                                                                                                                                                                                                                                                                                                                                                                                                                                                                                                                                                                                                                                                                                                                                                                                                                                                                             |
| 60.070                 | 41.980                                                                                   | 9.670                                                                                                                    | 7.485                                                                                                                                                                                                                                                                                                                                                                        | (7.304)                                                                                                                                                                                                                                                                                                                                                                                                                                                                            | (5.311)                                                                                                                                                                                                                                                                                                                                                                                                                                                                                                                                                                                                                                                                                                                                                                                                                                                                                                                                                                                                                                                                                                                                                                                                                                                                                                                                   | 62.437                                                                                                                                                                                                                                                 | 44.155                                                                                                                                                                                                                                                                                                                                                                                                                                                                                                                                                                                                                                                                                                                                                                                                                                                                                                                                                                                                                                                                                                                                                                                                                                                                                                                                            |
| 41,1%                  | 39,4%                                                                                    | 23,9%                                                                                                                    | 20,7%                                                                                                                                                                                                                                                                                                                                                                        |                                                                                                                                                                                                                                                                                                                                                                                                                                                                                    |                                                                                                                                                                                                                                                                                                                                                                                                                                                                                                                                                                                                                                                                                                                                                                                                                                                                                                                                                                                                                                                                                                                                                                                                                                                                                                                                           | 33,5%                                                                                                                                                                                                                                                  | 30,9%                                                                                                                                                                                                                                                                                                                                                                                                                                                                                                                                                                                                                                                                                                                                                                                                                                                                                                                                                                                                                                                                                                                                                                                                                                                                                                                                             |
|                        | Pro forma<br>FY 2023<br>146.213<br>37,1%<br>93.123<br>63,7%<br>63.081<br>43,1%<br>60.070 | Pro forma FY 2023 FY 2022  146.213 106.623  37,1%  93.123 65.120  63,7% 61,1%  63.081 43.938  43,1% 41,2%  60.070 41.980 | Pro forma         FY 2023         FY 2022         FY 2023           146.213         106.623         40.468           37,1%         12,1%           93.123         65.120         30.542           63,7%         61,1%         75,5%           63.081         43.938         11.088           43,1%         41,2%         27,4%           60.070         41.980         9.670 | Pro forma         FY 2023         FY 2022         FY 2023         FY 2022           146.213         106.623         40.468         36.086           37,1%         12,1%           93.123         65.120         30.542         26.331           63,7%         61,1%         75,5%         73,0%           63.081         43.938         11.088         8.617           43,1%         41,2%         27,4%         23,9%           60.070         41.980         9.670         7.485 | Pro forma         FY 2023         FY 2022         FY 2023         FY 2023         FY 2022         FY 2023         FY 2022         FY 2023         FY 2024         FY 2023         FY 2024         FY 2023         FY 2023         FY 2023         FY 2023 | Pro forma FY 2023         FY 2022         FY 2023         FY 2022         FY 2023         FY 2022         FY 2023         FY 2022           146.213         106.623         40.468         36.086         (51)         2           37,1%         12,1% | Pro forma FY 2023         FY 2022         FY 2023         FY 2022         FY 2023         FY 2023 |