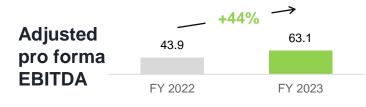

## **KPIs** by segment (pro forma)

| Financial Technologies |                                                                                          | Security Technologies                                                                                                    |                                                                                                                                                                                                                                                                                                                                                                              | Central Functions and Consolidation                                                                                                                                                                                                                                                                                                                                                                                                                                                |                                                                                                                                                                                                                                                                                                                                                                                                                                                                                                                                                                                                                                                                                                                                                                                                                                                                                                                                                                                                                                                                                                                                                                                                                                                                                                                                           | BKHT<br>Group                                                                                                                                                                                                                                          |                                                                                                                                                                                                                                                                                                                                                                                                                                                                                                                                                                                                                                                                                                                                                                                                                                                                                                                                                                                                                                                                                                                                                                                                                                                                                                                                                   |
|------------------------|------------------------------------------------------------------------------------------|--------------------------------------------------------------------------------------------------------------------------|------------------------------------------------------------------------------------------------------------------------------------------------------------------------------------------------------------------------------------------------------------------------------------------------------------------------------------------------------------------------------|------------------------------------------------------------------------------------------------------------------------------------------------------------------------------------------------------------------------------------------------------------------------------------------------------------------------------------------------------------------------------------------------------------------------------------------------------------------------------------|-------------------------------------------------------------------------------------------------------------------------------------------------------------------------------------------------------------------------------------------------------------------------------------------------------------------------------------------------------------------------------------------------------------------------------------------------------------------------------------------------------------------------------------------------------------------------------------------------------------------------------------------------------------------------------------------------------------------------------------------------------------------------------------------------------------------------------------------------------------------------------------------------------------------------------------------------------------------------------------------------------------------------------------------------------------------------------------------------------------------------------------------------------------------------------------------------------------------------------------------------------------------------------------------------------------------------------------------|--------------------------------------------------------------------------------------------------------------------------------------------------------------------------------------------------------------------------------------------------------|---------------------------------------------------------------------------------------------------------------------------------------------------------------------------------------------------------------------------------------------------------------------------------------------------------------------------------------------------------------------------------------------------------------------------------------------------------------------------------------------------------------------------------------------------------------------------------------------------------------------------------------------------------------------------------------------------------------------------------------------------------------------------------------------------------------------------------------------------------------------------------------------------------------------------------------------------------------------------------------------------------------------------------------------------------------------------------------------------------------------------------------------------------------------------------------------------------------------------------------------------------------------------------------------------------------------------------------------------|
| Pro forma<br>FY 2023   | FY 2022                                                                                  | FY 2023                                                                                                                  | FY 2022                                                                                                                                                                                                                                                                                                                                                                      | FY 2023                                                                                                                                                                                                                                                                                                                                                                                                                                                                            | FY 2022                                                                                                                                                                                                                                                                                                                                                                                                                                                                                                                                                                                                                                                                                                                                                                                                                                                                                                                                                                                                                                                                                                                                                                                                                                                                                                                                   | Pro forma<br>FY 2023                                                                                                                                                                                                                                   | FY 2022                                                                                                                                                                                                                                                                                                                                                                                                                                                                                                                                                                                                                                                                                                                                                                                                                                                                                                                                                                                                                                                                                                                                                                                                                                                                                                                                           |
| 146.213                | 106.623                                                                                  | 40.468                                                                                                                   | 36.086                                                                                                                                                                                                                                                                                                                                                                       | (51)                                                                                                                                                                                                                                                                                                                                                                                                                                                                               | 2                                                                                                                                                                                                                                                                                                                                                                                                                                                                                                                                                                                                                                                                                                                                                                                                                                                                                                                                                                                                                                                                                                                                                                                                                                                                                                                                         | 186.631                                                                                                                                                                                                                                                | 142.712                                                                                                                                                                                                                                                                                                                                                                                                                                                                                                                                                                                                                                                                                                                                                                                                                                                                                                                                                                                                                                                                                                                                                                                                                                                                                                                                           |
| 37,1%                  |                                                                                          | 12,1%                                                                                                                    |                                                                                                                                                                                                                                                                                                                                                                              |                                                                                                                                                                                                                                                                                                                                                                                                                                                                                    |                                                                                                                                                                                                                                                                                                                                                                                                                                                                                                                                                                                                                                                                                                                                                                                                                                                                                                                                                                                                                                                                                                                                                                                                                                                                                                                                           | 30,8%                                                                                                                                                                                                                                                  |                                                                                                                                                                                                                                                                                                                                                                                                                                                                                                                                                                                                                                                                                                                                                                                                                                                                                                                                                                                                                                                                                                                                                                                                                                                                                                                                                   |
| 93.123                 | 65.120                                                                                   | 30.542                                                                                                                   | 26.331                                                                                                                                                                                                                                                                                                                                                                       | 372                                                                                                                                                                                                                                                                                                                                                                                                                                                                                | 269                                                                                                                                                                                                                                                                                                                                                                                                                                                                                                                                                                                                                                                                                                                                                                                                                                                                                                                                                                                                                                                                                                                                                                                                                                                                                                                                       | 124.037                                                                                                                                                                                                                                                | 91.721                                                                                                                                                                                                                                                                                                                                                                                                                                                                                                                                                                                                                                                                                                                                                                                                                                                                                                                                                                                                                                                                                                                                                                                                                                                                                                                                            |
| 63,7%                  | 61,1%                                                                                    | 75,5%                                                                                                                    | 73,0%                                                                                                                                                                                                                                                                                                                                                                        |                                                                                                                                                                                                                                                                                                                                                                                                                                                                                    |                                                                                                                                                                                                                                                                                                                                                                                                                                                                                                                                                                                                                                                                                                                                                                                                                                                                                                                                                                                                                                                                                                                                                                                                                                                                                                                                           | 66,5%                                                                                                                                                                                                                                                  | 64,3%                                                                                                                                                                                                                                                                                                                                                                                                                                                                                                                                                                                                                                                                                                                                                                                                                                                                                                                                                                                                                                                                                                                                                                                                                                                                                                                                             |
| 63.081                 | 43.938                                                                                   | 11.088                                                                                                                   | 8.617                                                                                                                                                                                                                                                                                                                                                                        | (7.181)                                                                                                                                                                                                                                                                                                                                                                                                                                                                            | (5.155)                                                                                                                                                                                                                                                                                                                                                                                                                                                                                                                                                                                                                                                                                                                                                                                                                                                                                                                                                                                                                                                                                                                                                                                                                                                                                                                                   | 66.988                                                                                                                                                                                                                                                 | 47.400                                                                                                                                                                                                                                                                                                                                                                                                                                                                                                                                                                                                                                                                                                                                                                                                                                                                                                                                                                                                                                                                                                                                                                                                                                                                                                                                            |
| 43,1%                  | 41,2%                                                                                    | 27,4%                                                                                                                    | 23,9%                                                                                                                                                                                                                                                                                                                                                                        |                                                                                                                                                                                                                                                                                                                                                                                                                                                                                    |                                                                                                                                                                                                                                                                                                                                                                                                                                                                                                                                                                                                                                                                                                                                                                                                                                                                                                                                                                                                                                                                                                                                                                                                                                                                                                                                           | 35,9%                                                                                                                                                                                                                                                  | 33,2%                                                                                                                                                                                                                                                                                                                                                                                                                                                                                                                                                                                                                                                                                                                                                                                                                                                                                                                                                                                                                                                                                                                                                                                                                                                                                                                                             |
| 60.070                 | 41.980                                                                                   | 9.670                                                                                                                    | 7.485                                                                                                                                                                                                                                                                                                                                                                        | (7.304)                                                                                                                                                                                                                                                                                                                                                                                                                                                                            | (5.311)                                                                                                                                                                                                                                                                                                                                                                                                                                                                                                                                                                                                                                                                                                                                                                                                                                                                                                                                                                                                                                                                                                                                                                                                                                                                                                                                   | 62.437                                                                                                                                                                                                                                                 | 44.155                                                                                                                                                                                                                                                                                                                                                                                                                                                                                                                                                                                                                                                                                                                                                                                                                                                                                                                                                                                                                                                                                                                                                                                                                                                                                                                                            |
| 41,1%                  | 39,4%                                                                                    | 23,9%                                                                                                                    | 20,7%                                                                                                                                                                                                                                                                                                                                                                        |                                                                                                                                                                                                                                                                                                                                                                                                                                                                                    |                                                                                                                                                                                                                                                                                                                                                                                                                                                                                                                                                                                                                                                                                                                                                                                                                                                                                                                                                                                                                                                                                                                                                                                                                                                                                                                                           | 33,5%                                                                                                                                                                                                                                                  | 30,9%                                                                                                                                                                                                                                                                                                                                                                                                                                                                                                                                                                                                                                                                                                                                                                                                                                                                                                                                                                                                                                                                                                                                                                                                                                                                                                                                             |
|                        | Pro forma<br>FY 2023<br>146.213<br>37,1%<br>93.123<br>63,7%<br>63.081<br>43,1%<br>60.070 | Pro forma FY 2023 FY 2022  146.213 106.623  37,1%  93.123 65.120  63,7% 61,1%  63.081 43.938  43,1% 41,2%  60.070 41.980 | Pro forma         FY 2023         FY 2022         FY 2023           146.213         106.623         40.468           37,1%         12,1%           93.123         65.120         30.542           63,7%         61,1%         75,5%           63.081         43.938         11.088           43,1%         41,2%         27,4%           60.070         41.980         9.670 | Pro forma         FY 2023         FY 2022         FY 2023         FY 2022           146.213         106.623         40.468         36.086           37,1%         12,1%           93.123         65.120         30.542         26.331           63,7%         61,1%         75,5%         73,0%           63.081         43.938         11.088         8.617           43,1%         41,2%         27,4%         23,9%           60.070         41.980         9.670         7.485 | Pro forma         FY 2023         FY 2022         FY 2023         FY 2023         FY 2022         FY 2023         FY 2022         FY 2023         FY 2024         FY 2023         FY 2024         FY 2023         FY 2023         FY 2023         FY 2023 | Pro forma FY 2023         FY 2022         FY 2023         FY 2022         FY 2023         FY 2022         FY 2023         FY 2022           146.213         106.623         40.468         36.086         (51)         2           37,1%         12,1% | Pro forma FY 2023         FY 2022         FY 2023         FY 2022         FY 2023         FY 2023 |