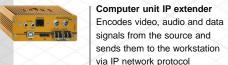

#### Computer unit extender

Encodes video, audio and data signals from the source and sends them to the workstation via network cables