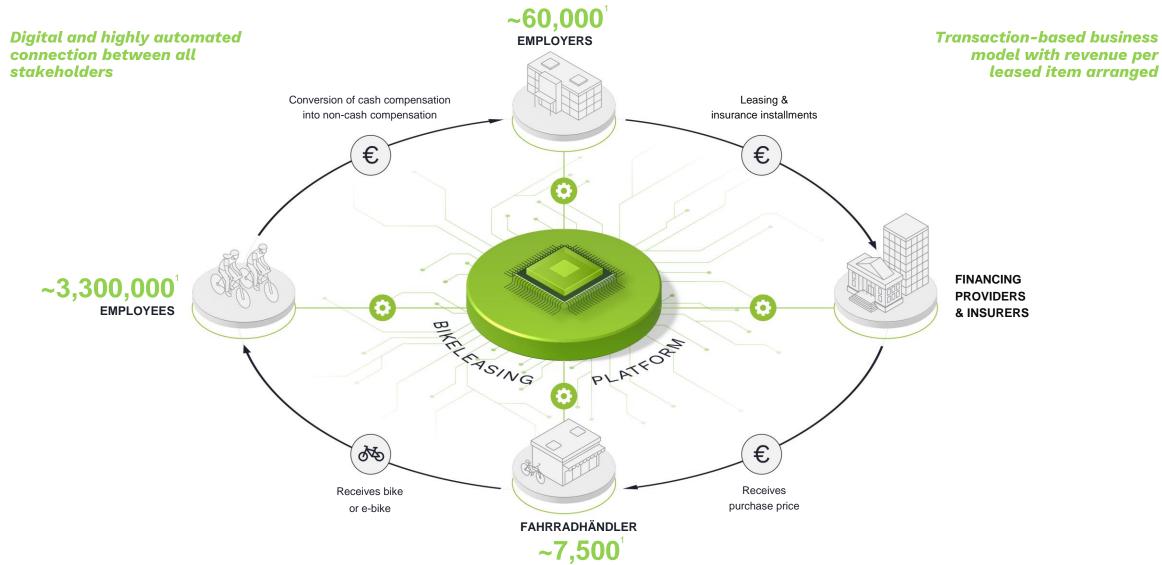

### **Company overview**

- Bikeleasing as a FinTech provides B2B customers with a leading digital platform for leasing of employee benefits (today bicycles)
- The platform enables the highly automated connection between retailer, employee, employer, financing provider and insurer
- Mainly transaction-based business model with revenue per facilitated leasing object
- Brockhaus Technologies' share: 52%

## Visualization of the business model

1. Figures as of December 31, 2023.

## **Operational update**

~60,000

# of corporate customers with a total of ~3.3 million

connected employees