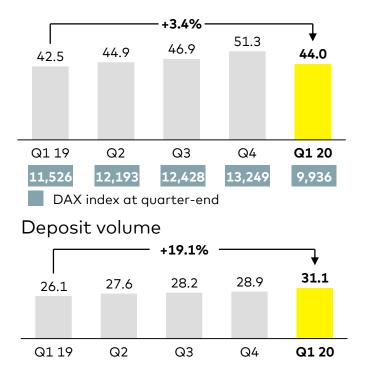

### Market-related high trading activity yields exceptional quarterly result

B2C, in € m

### Net commission income increased, net interest income stable

Net commission income

Net interest income after loan loss provisions

B2C, in € m