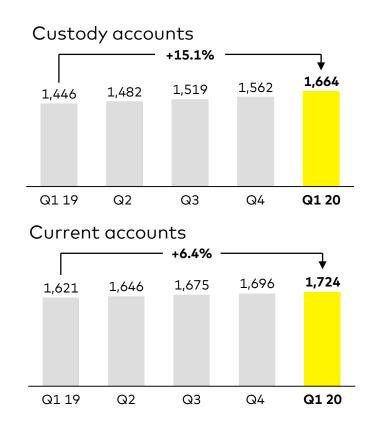

### Growth in Q1 benefits from good positioning, especially in brokerage

Net new customer growth

Growth in custody accounts

B2C, in k