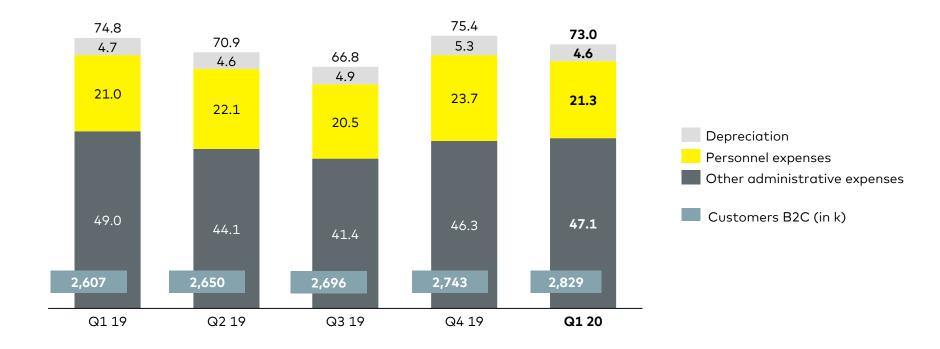

### More than 200 thousand net new customers in the last 12 months to 2.8 million customers

B2C, in k

#### Expenses stable thanks to increased scalability

B2C, in € m

#### Administrative expenses in detail

| Continued activities        | in € m | 2016  | 2017    | 2018    | 2019    | CAGR<br>2016-19 |
|-----------------------------|--------|-------|---------|---------|---------|-----------------|
| Personnel expenses          |        | 68.8  | 75.5    | 79.4    | 87.5    | 8%              |
| Sales                       |        | 33.3  | 27.5    | 45.4    | 41.1    | 7%              |
| External services           |        | 44.4  | 47.9    | 53.3    | 57.2    | 9%              |
| Business operations         |        | 26.9  | 30.9    | 33.6    | 27.8    | 1%              |
| IT expenses                 |        | 21.7  | 23.8    | 26.4    | 26.3    | 7%              |
| Mandatory contributions     |        | 11.2  | 19.2    | 24.1    | 25.8    | 32%             |
| Other                       |        | 1.8   | 1.5     | 2.4     | 2.6     | 15%             |
| Depreciation & amortisation |        | 9.1   | 13.0    | 14.9    | 19.6    | 29%             |
| Administrative expenses     |        | 217.2 | 239.3   | 279.6   | 287.9   | 10%             |
| Ø FTEs                      | number | 956.5 | 1,055.8 | 1,102.1 | 1,171.3 | 7%              |

| 3M 2019 | 3M 2020 | Change |
|---------|---------|--------|
| 21.0    | 21.3    | 1%     |
| 13.4    | 8.0     | -40%   |
| 14.5    | 18.7    | 29%    |
| 7.4     | 6.8     | -8%    |
| 6.5     | 7.9     | 21%    |
| 6.4     | 5.0     | -23%   |
| 0.6     | 0.7     | 5%     |
| 4.7     | 4.6     | -2%    |
| 74.8    | 73.0    | -2%    |
|         |         |        |
| 1,176.2 | 1,160.0 | -1%    |
| -       |         | -      |