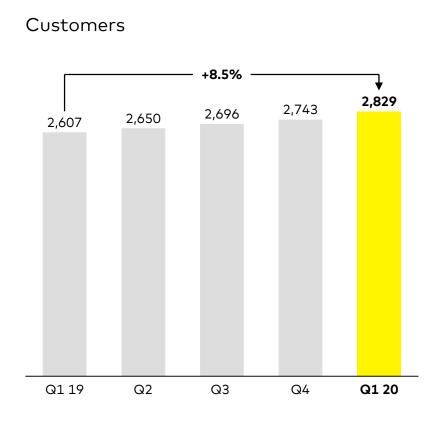

### More than 200 thousand net new customers in the last 12 months to 2.8 million customers

B2C, in k