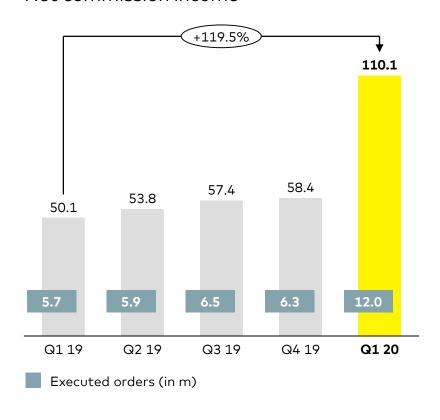

### Net commission income increased, net interest income stable

Net commission income

Net interest income after loan loss provisions

B2C, in € m

### Net commission income and selected custody account data

|                                                            |         | _       |         |         |         |                 |         |         |        |
|------------------------------------------------------------|---------|---------|---------|---------|---------|-----------------|---------|---------|--------|
| Continued activities                                       | in € m  | 2016    | 2017    | 2018    | 2019    | CAGR<br>2016-19 | 3M 2019 | 3M 2020 | Change |
| Commission income                                          |         | 179.4   | 223.8   | 256.1   | 274.0   | 15%             | 63.7    | 130.0   | 104%   |
| Brokerage business                                         |         | 149.0   | 184.2   | 208.0   | 215.7   | 13%             | 49.4    | 116.2   | 135%   |
| Payment transactions                                       |         | 20.8    | 24.2    | 30.1    | 37.1    | 21%             | 9.1     | 8.0     | -11%   |
| Placement business                                         |         | 7.7     | 8.1     | 8.8     | 10.4    | 11%             | 2.6     | 2.4     | -10%   |
| Other commissions                                          |         | 1.9     | 7.2     | 9.2     | 10.7    | 78%             | 2.6     | 3.4     | 31%    |
| Commission expenses                                        |         | 16.2    | 29.5    | 49.8    | 54.2    | 50%             | 13.5    | 19.9    | 47%    |
| Brokerage business                                         |         | 6.0     | 16.4    | 23.9    | 26.3    | 63%             | 6.7     | 12.8    | 92%    |
| Payment transactions                                       |         | 7.2     | 4.6     | 8.9     | 11.1    | 15%             | 2.3     | 2.4     | 2%     |
| Placement business                                         |         | 0.0     | 0.0     | 0.0     | 0.0     | -               | 0.0     | 0.0     | -      |
| Other commissions                                          |         | 2.9     | 8.6     | 17.0    | 16.9    | 79%             | 4.5     | 4.7     | 4%     |
| Net commission income                                      |         | 163.2   | 194.2   | 206.3   | 219.7   | 10%             | 50.1    | 110.1   | 119%   |
| Brokerage business                                         |         | 142.9   | 167.8   | 184.1   | 189.4   | 10%             | 42.7    | 103.3   | 142%   |
| Payment transactions                                       |         | 13.6    | 19.6    | 21.2    | 26.0    | 24%             | 6.8     | 5.7     | -16%   |
| Placement business                                         |         | 7.7     | 8.1     | 8.8     | 10.4    | 11%             | 2.6     | 2.4     | -10%   |
| Other commissions                                          |         | -1.0    | -1.3    | -7.8    | -6.1    | -80%            | -1.9    | -1.3    | 33%    |
| Selected custody account data                              |         | 2016    | 2017    | 2018    | 2019    | CAGR<br>2016-19 | 3M 2019 | 3M 2020 | Change |
| Executed orders                                            | in € bn | 14.2    | 17.2    | 21.9    | 24.4    | 20%             | 5.7     | 12.0    | 112%   |
| Average order activity / custody account                   | number  | 14.6    | 15.6    | 16.9    | 16.6    | 4%              | 16.0    | 29.8    | 86%    |
| Order volume / executed orders                             | in €    | 4,456   | 5,142   | 4,860   | 4,227   | -2%             | 4,552   | 4,747   | 4%     |
| Net commission income brokerage business / executed orders | in €    | 10.04   | 9.77    | 8.42    | 7.77    | -8%             | 7.53    | 8.58    | 14%    |
|                                                            |         | Dec-16  | Dec-17  | Dec-18  | Dec-19  | CAGR<br>2016-19 | Mar-19  | Mar-20  | Change |
| Custody accounts                                           | in k    | 1,006.8 | 1,202.2 | 1,383.6 | 1,561.9 | 16%             | 1,446.0 | 1,664.3 | 15%    |
| Portfolio volume                                           | in € bn | 27.8    | 37.1    | 36.6    | 51.3    | 23%             | 42.5    | 44.0    | 3%     |