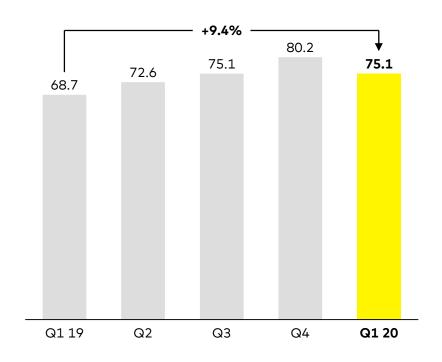

### Assets under control ahead of previous year despite extremely volatile markets in Q1 2020

#### Portfolio volume

B2C, in € bn