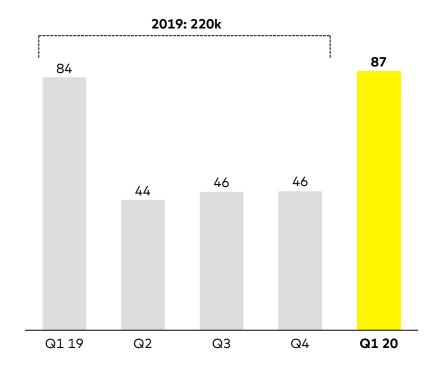

### More than 200 thousand net new customers in the last 12 months to 2.8 million customers

B2C, in k