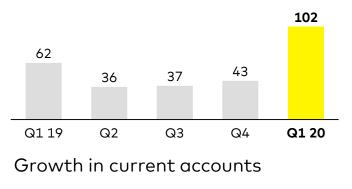

### Growth in Q1 benefits from good positioning, especially in brokerage

Net new customer growth

Growth in custody accounts

B2C, in k