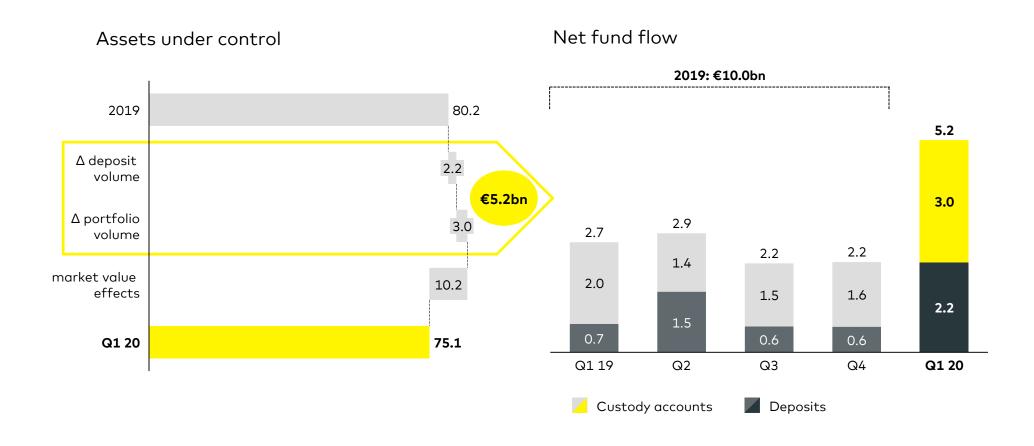

### Assets under control ahead of previous year despite extremely volatile markets in Q1 2020

#### Net fund flow dominated by portfolio volume despite tense market conditions

B2C, in € bn