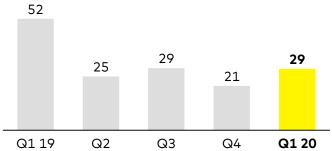

### More than 200 thousand net new customers in the last 12 months to 2.8 million customers

B2C, in k