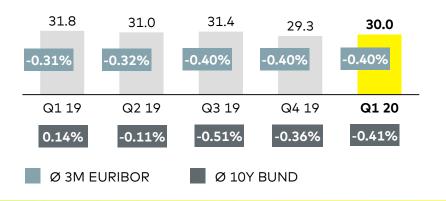

### Net commission income increased, net interest income stable

Net commission income

Net interest income after loan loss provisions

B2C, in € m