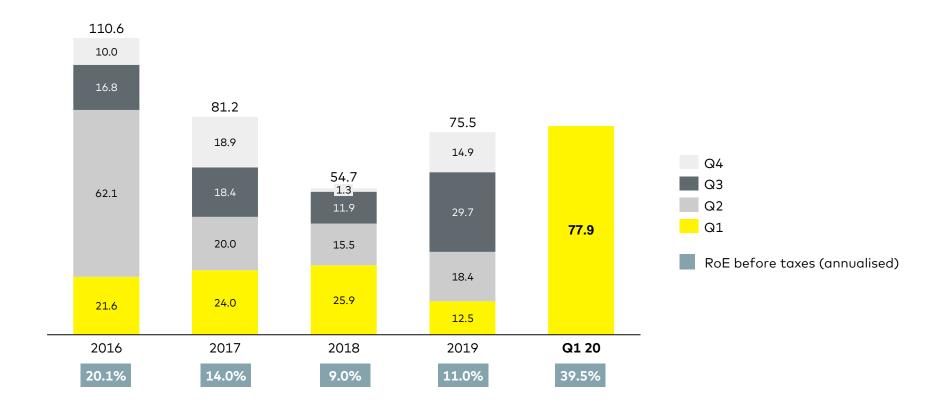

### Market-related high trading activity yields exceptional quarterly result

B2C, in € m

#### Conclusion

- ✓ First quarter characterised by exceptional market situation
- ✓ Growth continues at increased levels: 87 thousand net new customers, record trades, around €5 billion net fund flow in the quarter
- ✓ **Strong result**: €77.9 million before taxes
- ✓ **Increased scalability** through consistent digitalisation
- ✓ Awards\*: Crowned "Best Bank", "Best Direct Bank" and "Online Broker of the Year" third time in a row
- ✓ **Merger**: Merger report and agreement published on 20 March. Merger squeeze-out to be voted on at annual general meeting on 5 May. All information available on <a href="https://www.comdirect.de/agm">www.comdirect.de/agm</a>

#### Selected financial key figures for comdirect group

|        | 2016                                                    | 2017                                                                                                                                                                                                                                                                  | 2018                                                                                                                                                                                                                                                                                                                                                                                                            | 2019                                                                                                                                                                                                                                                                                                                                                                                                                                                                                                                                                                                                                                                                                       | CAGR<br>2016-19                                                                                                                                                                                                                                                                                                                                                                                                                                                                                                                                                                                                                                                                                                                                                                                                                                              |
|--------|---------------------------------------------------------|-----------------------------------------------------------------------------------------------------------------------------------------------------------------------------------------------------------------------------------------------------------------------|-----------------------------------------------------------------------------------------------------------------------------------------------------------------------------------------------------------------------------------------------------------------------------------------------------------------------------------------------------------------------------------------------------------------|--------------------------------------------------------------------------------------------------------------------------------------------------------------------------------------------------------------------------------------------------------------------------------------------------------------------------------------------------------------------------------------------------------------------------------------------------------------------------------------------------------------------------------------------------------------------------------------------------------------------------------------------------------------------------------------------|--------------------------------------------------------------------------------------------------------------------------------------------------------------------------------------------------------------------------------------------------------------------------------------------------------------------------------------------------------------------------------------------------------------------------------------------------------------------------------------------------------------------------------------------------------------------------------------------------------------------------------------------------------------------------------------------------------------------------------------------------------------------------------------------------------------------------------------------------------------|
| in € m | 327.8                                                   | 320.6                                                                                                                                                                                                                                                                 | 334.3                                                                                                                                                                                                                                                                                                                                                                                                           | 363.4                                                                                                                                                                                                                                                                                                                                                                                                                                                                                                                                                                                                                                                                                      | 4%                                                                                                                                                                                                                                                                                                                                                                                                                                                                                                                                                                                                                                                                                                                                                                                                                                                           |
| in € m | 119.3                                                   | 96.3                                                                                                                                                                                                                                                                  | 117.0                                                                                                                                                                                                                                                                                                                                                                                                           | 123.5                                                                                                                                                                                                                                                                                                                                                                                                                                                                                                                                                                                                                                                                                      | 1%                                                                                                                                                                                                                                                                                                                                                                                                                                                                                                                                                                                                                                                                                                                                                                                                                                                           |
| in € m | 163.2                                                   | 194.2                                                                                                                                                                                                                                                                 | 206.3                                                                                                                                                                                                                                                                                                                                                                                                           | 219.7                                                                                                                                                                                                                                                                                                                                                                                                                                                                                                                                                                                                                                                                                      | 10%                                                                                                                                                                                                                                                                                                                                                                                                                                                                                                                                                                                                                                                                                                                                                                                                                                                          |
| in € m | 45.3                                                    | 30.1                                                                                                                                                                                                                                                                  | 11.0                                                                                                                                                                                                                                                                                                                                                                                                            | 20.2                                                                                                                                                                                                                                                                                                                                                                                                                                                                                                                                                                                                                                                                                       | -24%                                                                                                                                                                                                                                                                                                                                                                                                                                                                                                                                                                                                                                                                                                                                                                                                                                                         |
| in € m | 217.2                                                   | 239.3                                                                                                                                                                                                                                                                 | 279.6                                                                                                                                                                                                                                                                                                                                                                                                           | 287.9                                                                                                                                                                                                                                                                                                                                                                                                                                                                                                                                                                                                                                                                                      | 10%                                                                                                                                                                                                                                                                                                                                                                                                                                                                                                                                                                                                                                                                                                                                                                                                                                                          |
| in %   | 66.5                                                    | 75.0                                                                                                                                                                                                                                                                  | 83.2                                                                                                                                                                                                                                                                                                                                                                                                            | 78.9                                                                                                                                                                                                                                                                                                                                                                                                                                                                                                                                                                                                                                                                                       |                                                                                                                                                                                                                                                                                                                                                                                                                                                                                                                                                                                                                                                                                                                                                                                                                                                              |
| in € m | 110.6                                                   | 81.2                                                                                                                                                                                                                                                                  | 54.7                                                                                                                                                                                                                                                                                                                                                                                                            | 75.5                                                                                                                                                                                                                                                                                                                                                                                                                                                                                                                                                                                                                                                                                       | -12%                                                                                                                                                                                                                                                                                                                                                                                                                                                                                                                                                                                                                                                                                                                                                                                                                                                         |
| in € m | 10.1                                                    | 13.6                                                                                                                                                                                                                                                                  | 16.0                                                                                                                                                                                                                                                                                                                                                                                                            | 115.1                                                                                                                                                                                                                                                                                                                                                                                                                                                                                                                                                                                                                                                                                      | 125%                                                                                                                                                                                                                                                                                                                                                                                                                                                                                                                                                                                                                                                                                                                                                                                                                                                         |
| in € m | 120.7                                                   | 94.9                                                                                                                                                                                                                                                                  | 70.7                                                                                                                                                                                                                                                                                                                                                                                                            | 190.6                                                                                                                                                                                                                                                                                                                                                                                                                                                                                                                                                                                                                                                                                      | 16%                                                                                                                                                                                                                                                                                                                                                                                                                                                                                                                                                                                                                                                                                                                                                                                                                                                          |
| in €   | 0.66                                                    | 0.51                                                                                                                                                                                                                                                                  | 0.36                                                                                                                                                                                                                                                                                                                                                                                                            | 1.16                                                                                                                                                                                                                                                                                                                                                                                                                                                                                                                                                                                                                                                                                       | 21%                                                                                                                                                                                                                                                                                                                                                                                                                                                                                                                                                                                                                                                                                                                                                                                                                                                          |
| in €   | 0.25                                                    | 0.25                                                                                                                                                                                                                                                                  | 0.25                                                                                                                                                                                                                                                                                                                                                                                                            | 0.35                                                                                                                                                                                                                                                                                                                                                                                                                                                                                                                                                                                                                                                                                       | 12%                                                                                                                                                                                                                                                                                                                                                                                                                                                                                                                                                                                                                                                                                                                                                                                                                                                          |
| in %   | 21.4                                                    | 15.8                                                                                                                                                                                                                                                                  | 11.3                                                                                                                                                                                                                                                                                                                                                                                                            | 27.4                                                                                                                                                                                                                                                                                                                                                                                                                                                                                                                                                                                                                                                                                       |                                                                                                                                                                                                                                                                                                                                                                                                                                                                                                                                                                                                                                                                                                                                                                                                                                                              |
| in %   | 16.4                                                    | 11.9                                                                                                                                                                                                                                                                  | 8.0                                                                                                                                                                                                                                                                                                                                                                                                             | 23.6                                                                                                                                                                                                                                                                                                                                                                                                                                                                                                                                                                                                                                                                                       |                                                                                                                                                                                                                                                                                                                                                                                                                                                                                                                                                                                                                                                                                                                                                                                                                                                              |
|        | in € m | in € m       327.8         in € m       119.3         in € m       163.2         in € m       217.2         in %       66.5         in € m       110.6         in € m       120.7         in € color       0.66         in € color       0.25         in %       21.4 | in € m       327.8       320.6         in € m       119.3       96.3         in € m       163.2       194.2         in € m       45.3       30.1         in € m       217.2       239.3         in %       66.5       75.0         in € m       110.6       81.2         in € m       120.7       94.9         in €       0.66       0.51         in €       0.25       0.25         in %       21.4       15.8 | in € m         327.8         320.6         334.3           in € m         119.3         96.3         117.0           in € m         163.2         194.2         206.3           in € m         45.3         30.1         11.0           in € m         217.2         239.3         279.6           in %         66.5         75.0         83.2           in € m         110.6         81.2         54.7           in € m         10.1         13.6         16.0           in € m         120.7         94.9         70.7           in €         0.66         0.51         0.36           in €         0.25         0.25         0.25           in %         21.4         15.8         11.3 | in € m         327.8         320.6         334.3         363.4           in € m         119.3         96.3         117.0         123.5           in € m         163.2         194.2         206.3         219.7           in € m         45.3         30.1         11.0         20.2           in € m         217.2         239.3         279.6         287.9           in %         66.5         75.0         83.2         78.9           in € m         110.6         81.2         54.7         75.5           in € m         10.1         13.6         16.0         115.1           in € m         120.7         94.9         70.7         190.6           in €         0.66         0.51         0.36         1.16           in €         0.25         0.25         0.25         0.35           in %         21.4         15.8         11.3         27.4 |

| 3M 2019 | 3M 2020 | Change |
|---------|---------|--------|
| 87.3    | 150.9   | 73%    |
| 31.8    | 30.0    | -6%    |
| 50.1    | 110.1   | 119%   |
| 5.3     | 10.8    | 104%   |
| 74.8    | 73.0    | -2%    |
| 86.4    | 48.3    |        |
| 12.5    | 77.9    | 523%   |
| 5.6     | 0.0     | -100%  |
| 18.1    | 77.9    | 330%   |
| 0.10    | 0.40    | 225%   |
| -       | -       |        |
| 11.3    | 39.5    |        |
| 9.0     | 28.3    |        |
|         |         |        |