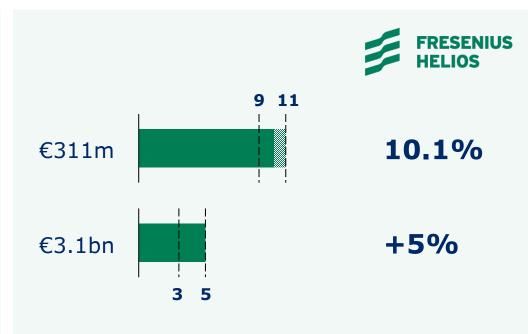

### Fresenius Helios: Q1/23 Key Financials

| €m                               | Q1/23            | Δ YoY cc               |
|----------------------------------|------------------|------------------------|
| Total revenue                    | 3,066            | <b>5%</b> <sup>1</sup> |
| Thereof Helios Germany           | 1,828            | 3%1                    |
| Thereof Helios Spain             | 1,170            | 8%1                    |
| Thereof Helios Fertility         | 66               | 18%¹                   |
| Total EBIT<br>Margin             | <b>311</b> 10.1% | <b>2%</b><br>-30 bps   |
| Thereof Helios Germany<br>Margin | 155<br>8.5%      | 1%<br>-10 bps          |
| Thereof Helios Spain<br>Margin   | 157<br>13.4%     | 4%<br>-60 bps          |
| Thereof Helios Fertility Margin  | 4<br>6.1%        | 0%<br>-90 bps          |
| Thereof Corporate                | -5               |                        |

All figures before special items

For a detailed overview of special items and adjustments please see the reconciliation tables provided on our website <a href="https://www.fresenius.com/results-center">https://www.fresenius.com/results-center</a>.

<sup>&</sup>lt;sup>1</sup> Organic growth