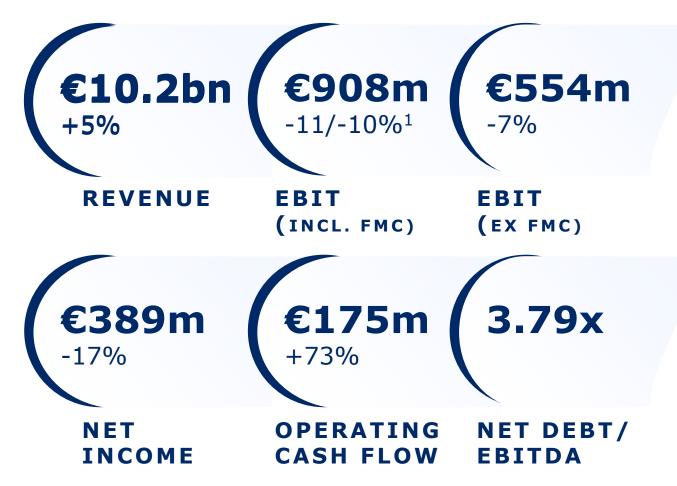

## Q1/23 - Good momentum at Kabi and Helios; earnings hit by Investment Companies; outlook confirmed

- Good growth momentum in all segments
  - Revenues €10.2 bn (+5%)
  - Operating Companies at upper end of growth band
- Operating Companies EBIT broadly flat, Investment Companies EBIT dilutive
  - EBIT incl. FMC: €908m (-10%), EBIT ex FMC: €554m (-7%)
  - Fresenius Kabi and Fresenius Helios in margin band
  - VAMED negative EBIT margin (-4.6%) hurt quarter; performance measures in place
- 2023 outlook confirmed

### Q1/23 - Good growth momentum

 EBIT decline driven by expected annualization of inflationary effects such as cost increases for personnel, material, logistics, and energy

- Higher interest expense at -€170 m (Q1/22: -€119 m) due to financing activities in a rising interest rates environment
- Tax rate with 24.9% at the upper end of the expected 24% to 25% corridor
- Operating cash flow increased over a weak prior year comp
- Leverage ratio at 3.79× above our target range of 3.0x to 3.5x

All P&L growth rates in constant currency (cc), before special items

Net income attributable to shareholders of Fresenius SE & Co. KGaA

<sup>1</sup> According to FY/23 guidance, excluding Provider Relief Fund (PRF) at Fresenius Medical Care