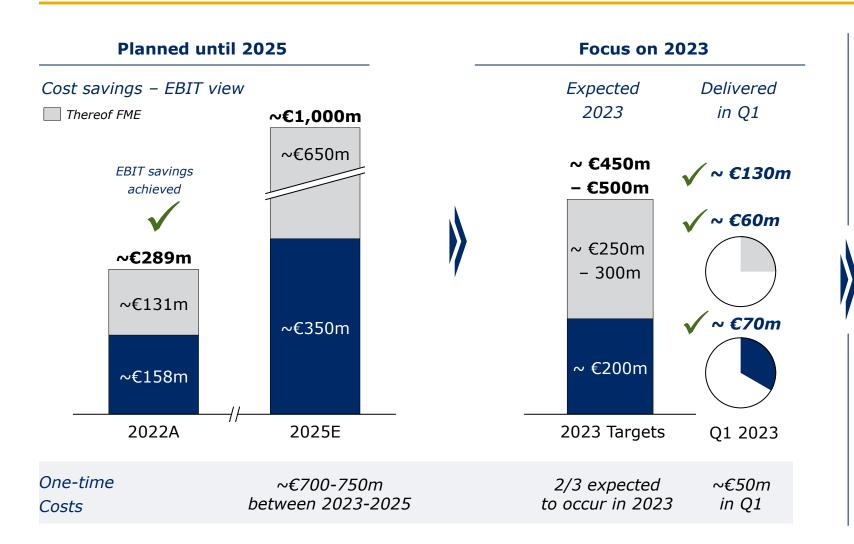

### **Ambitious cost savings program announced – execution well on track**

Cost savings program is fully on track to deliver on 2023 targets and beyond

~25% of full year 2023 EBIT savings realized during Q1 (~€130m)

FMC and Kabi as largest contributors to cost savings

Majority of one-time costs to occur in coming quarters, ~€50m of one-time costs in Q1

- 1 Business update
- 2 Financial review Q1/23