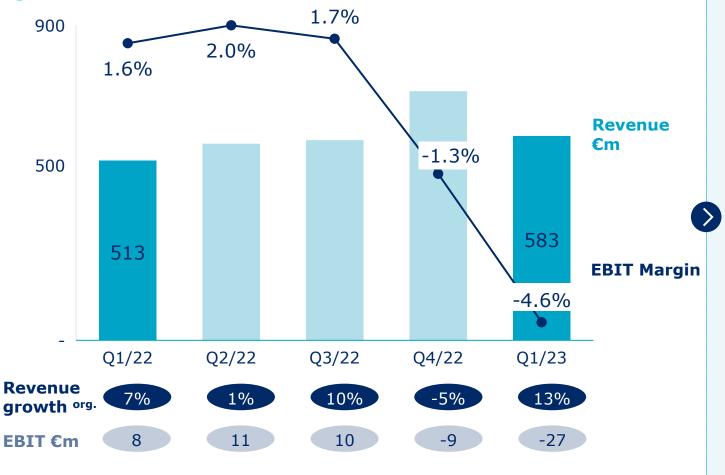

### Fresenius Vamed: Q1/23 Key Financials

| €m                                           | Q1/23 | Δ YoY cc          |
|----------------------------------------------|-------|-------------------|
| <b>Total revenue</b> Thereof organic revenue | 583   | <b>13%</b><br>13% |
| Project business                             | 147   | 36%               |
| Service business                             | 436   | 7%                |
| Total EBIT <sup>1</sup>                      | -27   |                   |
| Order intake <sup>2</sup>                    | 43    |                   |
| Order backlog <sup>2</sup>                   | 3,580 | -3%3              |

Project business only
 Versus December 31, 2022

<sup>&</sup>lt;sup>1</sup> Before special items

### MAIN DEVELOPMENTS

- Revenue growth driven by Technical Services business and European Project business
- Weak EBIT negatively impacted by legacy project portfolio, business initiations that did not materialize as planned as well as negative one-time effects mainly in the service business
- Major restructuring program initiated
  - Streamlining organizational structures
  - Stringent cost & efficiency measures
  - Portfolio measures