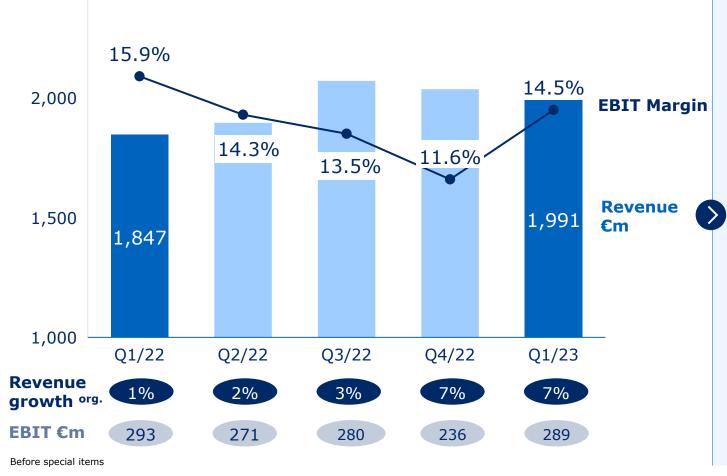

### Fresenius Kabi: Q1/23 Organic Revenue Growth by Product Group

| Total revenue                      | 1,991 | 7%               |
|------------------------------------|-------|------------------|
| Pharma<br>(IV Drugs & Fluids)      | 940   | 3%               |
| <b>Growth Vectors</b> <sup>1</sup> | 1,051 | 10%              |
| Biopharma                          | 71    | 57%              |
| Nutrition                          | 602   | 8%               |
| MedTech                            | 378   | 9%               |
| €m                                 | Q1/23 | Δ YoY<br>organic |

<sup>&</sup>lt;sup>1</sup> consists of MedTech, Nutrition, Biopharma

### Fresenius Kabi: Q1/23 EBIT(DA) development

| €m                          | Q1/23            | Δ YoY cc              |
|-----------------------------|------------------|-----------------------|
| <b>Total EBITDA</b> Margin  | <b>403</b> 20.2% | <b>0%</b><br>-120 bps |
| Growth Vectors <sup>1</sup> | 96               | -17%                  |
| Margin                      | 9.2%             | -270 bps              |
| Pharma (IV Drugs & Fluids)  | 197              | 4%                    |
| Margin                      | 21.0%            | +60 bps               |
| Corporate                   | -4               | 37%                   |
| <b>Total EBIT</b>           | <b>289</b>       | <b>-4%</b>            |
| Margin                      | 14.5%            | -140 bps              |

All figures before special items Margin growth at actual rates ¹ consists of MedTech, Nutrition, Biopharma

For a detailed overview of special items and adjustments please see the reconciliation tables provided on our website <a href="https://www.fresenius.com/results-center">https://www.fresenius.com/results-center</a>.