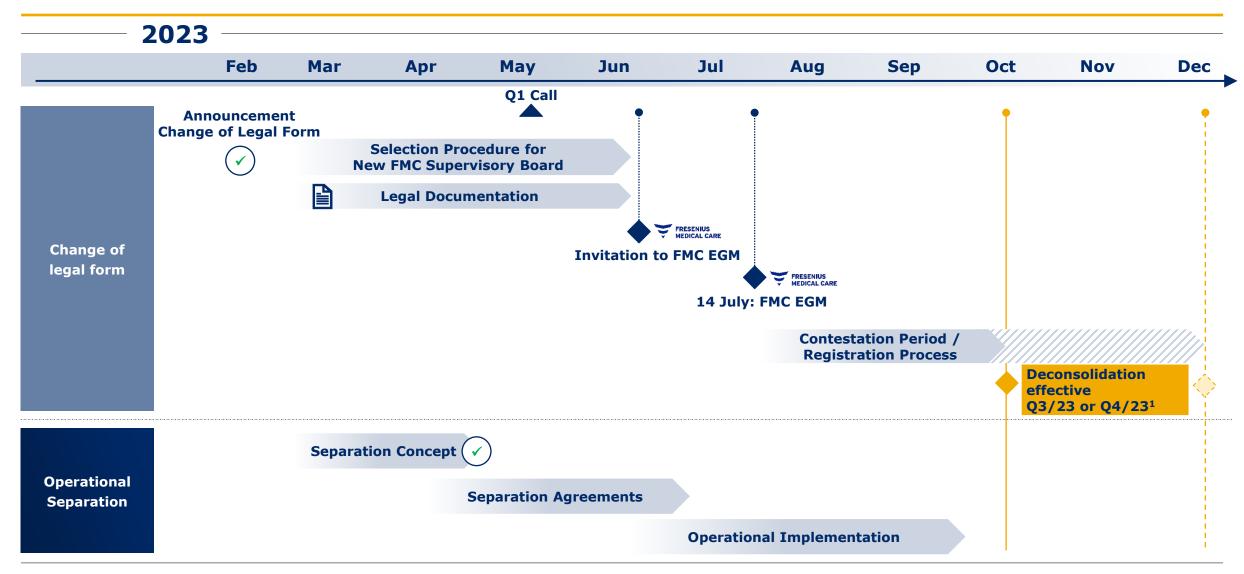

### Illustrative financial implications from change of Fresenius Medical Care's legal form

|                     | Incl. FMC | Excl. FMC |
|---------------------|-----------|-----------|
| €m                  | Q1/23     | Q1/23     |
| Revenue             | 10,225    | 5,546     |
| EBIT                | 908       | 554       |
| EBIT margin         | 8.9%      | 10.0%     |
| Financial result    | -170      | -87       |
| Net income          | 389       | 389¹      |
| ROIC                | 4.8%      | 5.2%      |
| Net debt/ EBITDA    | 3.79x     | 3.96x     |
| Operating cash flow | 175       | 32        |

#### **Current**

2023

FMC fully consolidated

### **EGM July 14**

IFRS 5 application starts, likely leading to one-time non-cash P&L effect (special item); as per April 28, 2023<sup>2</sup> the illustrative effect would be -€0.9 bn, thereof -€0.3 bn attributable to shareholders of Fresenius SE

### **Registration in commercial register**

At equity accounting under IAS 28 starts, leading to likely one-time non-cash P&L effect (special item) due to deconsolidation

### At equity accounting

Ongoing at equity accounting for FMC; separate line for at equity result in P&L

 $<sup>^{\</sup>rm 1}$  Including at equity result from FMC before potential effects of updated Purchase Price Allocation  $^{\rm 2}$  Financials as per March 31, 2023

### FMC deconsolidation on track for completion in Q3-4 2023

### Illustrative financial implications from change of Fresenius Medical Care's legal form

2023

July 14 Registration in H2/23 After conversion

#### Current

FMC fully consolidated

### **Extraordinary General Meeting**

- Application of IFRS 5
- FMC to be presented as separate line item in FSE's financial statement
- IFRS 5 adoption most likely leads to one-time P&L effect due to revaluation of FMC at its market cap compared to the book value FSE holds

### Registration in commercial register

- Effective date AG conversion and deconsolidation
- At equity accounting under IAS 28
- Further P&L effect due to deconsolidation (mainly based on market capitalization of FMC and other adjustments, e.g. FX valuation)

### At equity accounting

- Ongoing at equity accounting for FMC
- Separate line for equity result in P&L (based on 32% share) impacted from results of necessary Purchase Price Allocation
- Separate line for at equity investment book value in Balance Sheet