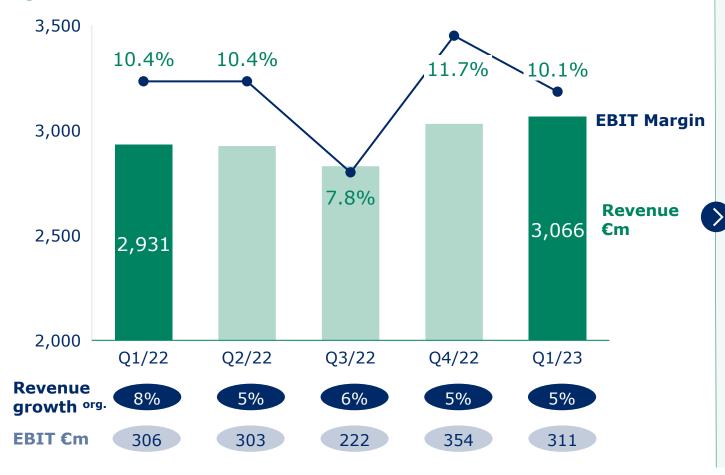

### Fresenius Helios: Q1/23 Key Financials

| €m                               | Q1/23            | Δ YoY cc               |
|----------------------------------|------------------|------------------------|
| Total revenue                    | 3,066            | <b>5%</b> <sup>1</sup> |
| Thereof Helios Germany           | 1,828            | 3%1                    |
| Thereof Helios Spain             | 1,170            | 8%1                    |
| Thereof Helios Fertility         | 66               | 18%¹                   |
| Total EBIT<br>Margin             | <b>311</b> 10.1% | <b>2%</b><br>-30 bps   |
| Thereof Helios Germany<br>Margin | 155<br>8.5%      | 1%<br>-10 bps          |
| Thereof Helios Spain<br>Margin   | 157<br>13.4%     | 4%<br>-60 bps          |
| Thereof Helios Fertility Margin  | 4<br>6.1%        | 0%<br>-90 bps          |
| Thereof Corporate                | -5               |                        |

All figures before special items

For a detailed overview of special items and adjustments please see the reconciliation tables provided on our website <a href="https://www.fresenius.com/results-center">https://www.fresenius.com/results-center</a>.

<sup>&</sup>lt;sup>1</sup> Organic growth