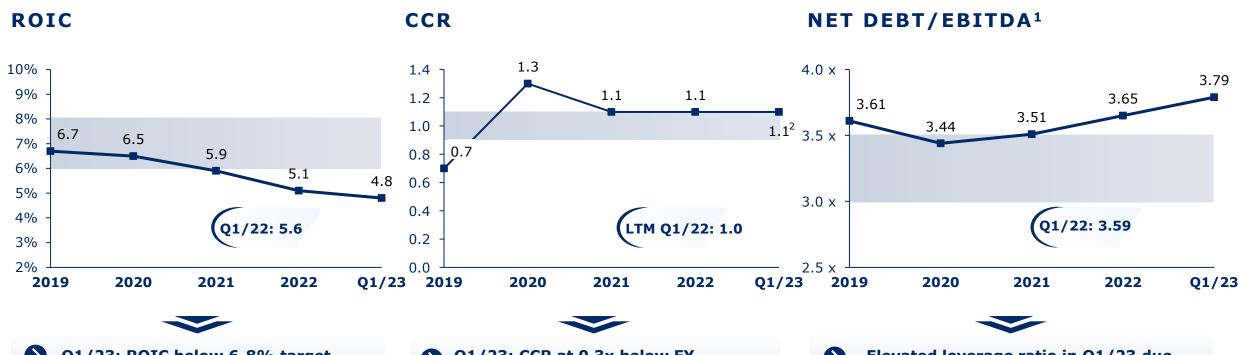

### Q1/23 - Good growth momentum

 EBIT decline driven by expected annualization of inflationary effects such as cost increases for personnel, material, logistics, and energy

- Higher interest expense at -€170 m (Q1/22: -€119 m) due to financing activities in a rising interest rates environment
- Tax rate with 24.9% at the upper end of the expected 24% to 25% corridor
- Operating cash flow increased over a weak prior year comp
- Leverage ratio at 3.79× above our target range of 3.0x to 3.5x

### Capital efficiency and returns to be improved over next quarters

- Q1/23: ROIC below 6-8% target corridor
- Excluding FMC Q1/23 ROIC at 5.2%
- FY/23 is inflection point

- Q1/23: CCR at 0.3x below FY expectation of around 1x due to CF phasing
- YoY improvement from Q1/22 at 0.1x to Q1/23 at 0.3x
- Increased focus on cash and cash return in the Group

- Elevated leverage ratio in Q1/23 due to EBITDA decline
- Strong commitment to 3.0 to 3.5x leverage corridor and investment grade rating
- Potential divestments reducing leverage

<sup>1</sup> At LTM average exchange rates for both net debt and EBITDA; pro forma closed acquisitions/divestitures; before special items