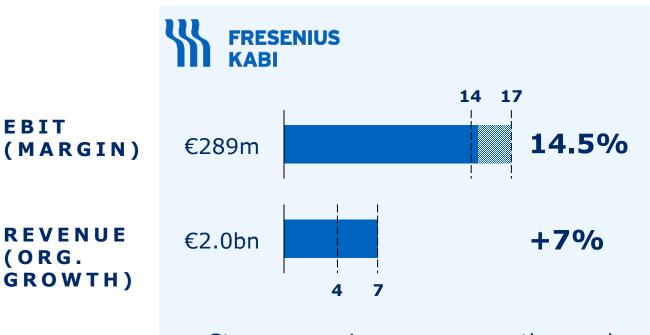

### Fresenius Kabi: Q1/23 EBIT(DA) development

| €m                          | Q1/23            | Δ YoY cc              |
|-----------------------------|------------------|-----------------------|
| <b>Total EBITDA</b> Margin  | <b>403</b> 20.2% | <b>0%</b><br>-120 bps |
| Growth Vectors <sup>1</sup> | 96               | -17%                  |
| Margin                      | 9.2%             | -270 bps              |
| Pharma (IV Drugs & Fluids)  | 197              | 4%                    |
| Margin                      | 21.0%            | +60 bps               |
| Corporate                   | -4               | 37%                   |
| <b>Total EBIT</b>           | <b>289</b>       | <b>-4%</b>            |
| Margin                      | 14.5%            | -140 bps              |

All figures before special items Margin growth at actual rates ¹ consists of MedTech, Nutrition, Biopharma

For a detailed overview of special items and adjustments please see the reconciliation tables provided on our website <a href="https://www.fresenius.com/results-center">https://www.fresenius.com/results-center</a>.