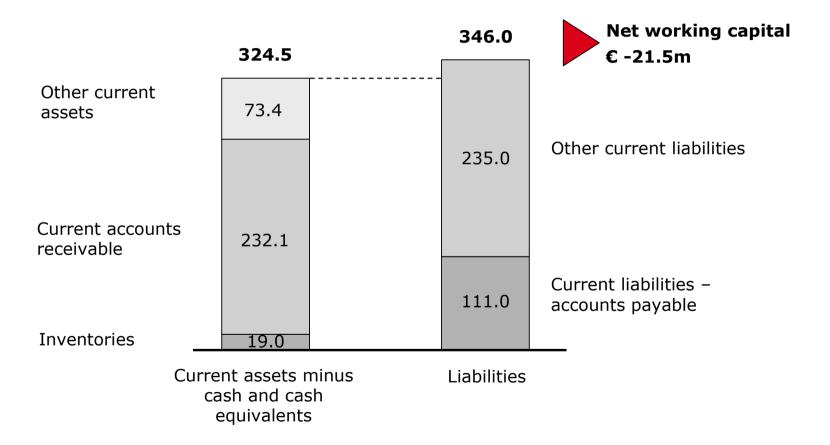

.7 |
| Margin             | 10.1%  | 9.1%   | +1%   | 11.3%     | 9.4%      | +1.9% |
| Depr./amort.       | - 15.2 | -16.6  | - 1.5 | - 28.2    | -33.3     | - 5.1 |
| EBIT               | 36.6   | 25.8   | +10.8 | 80.7      | 54.9      | +25.8 |
| Margin             | 7.2%   | 5.5%   | +1.7% | 8.4%      | 5.9%      | 2.5%  |
| Net income         | 25.3   | 15.7   | +9.6  | 53.6      | 32.7      | 20.9  |
| Minority interests | -6.2   | -6.0   | -0.2  | -6.2      | -9.2      | -3.0  |
|                    |        |        |       |           |           |       |



Record earnings posted for the half-year!



<sup>\*</sup>adjusted based on IAS 1 and IFRS 2



## mobilcom Group: EBIT by Business Unit

[€ millions]



## mobilcom Group: Net Working Capital

[€ millions as of Jun 30, 05]





# mobilcom Group: Cash Flow Statement, 1st Half 2005 [€ millions]

| Net cash flow                      | 4.2   |                                                |
|------------------------------------|-------|------------------------------------------------|
| Cash flow from financing activity  | -40.5 | Dividends (15.6)<br>& share buybacks<br>(23.9) |
| Cash flow from investment activity | -73.9 | Strato & Talkline ID acquisition               |
| Operating cash flow                | 118.6 | Mobile Service Provider & freenet.de           |

### mobilcom Group: Balance Sheet Structure June 30, 2005

#### [€ millions]

High equity ratio, high liquidity, and low level of long-term committed capital



# Agenda

- 1. mobilcom Group in the 1st half year
- 2. Mobile Service Provider
- 3. Fi