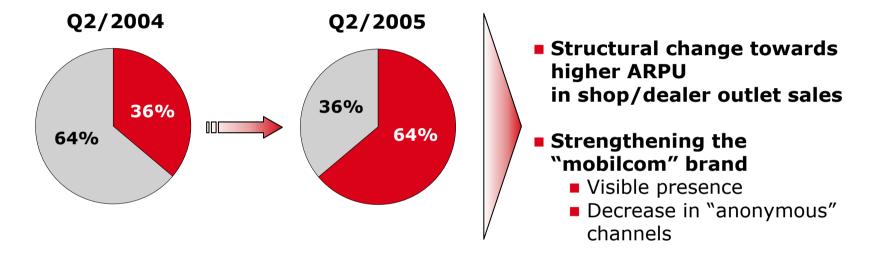

# Mobile Service Provider:

Change in ARPU, EBITDA/Customer and Net Customer Growth

[Number of shops]

- Goal for the year of "250 Shops" already achieved by the half-year mark
- Biggest distribution chain of any network-independent mobile service provider
- Sales volume rising

Share mc-Shops and dealer outlets in new business increases significantly