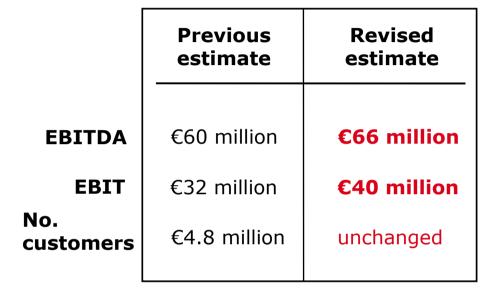

#### Mobile Service Provider: Estimate for Full Year 2005

150.000 Prepaid-Bundles not yet activated but already committed to certain specialized dealers and expensed!