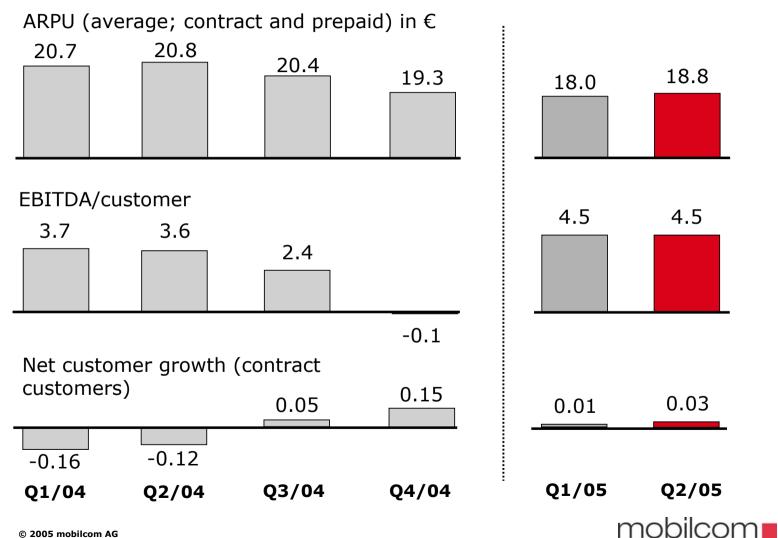

# Mobile Service Provider:

Change in ARPU, EBITDA/Customer and Net Customer Growth

[Number of shops]

- Goal for the year of "250 Shops" already achieved by the half-year mark
- Biggest distribution chain of any network-independent mobile service provider
- Sales volume rising