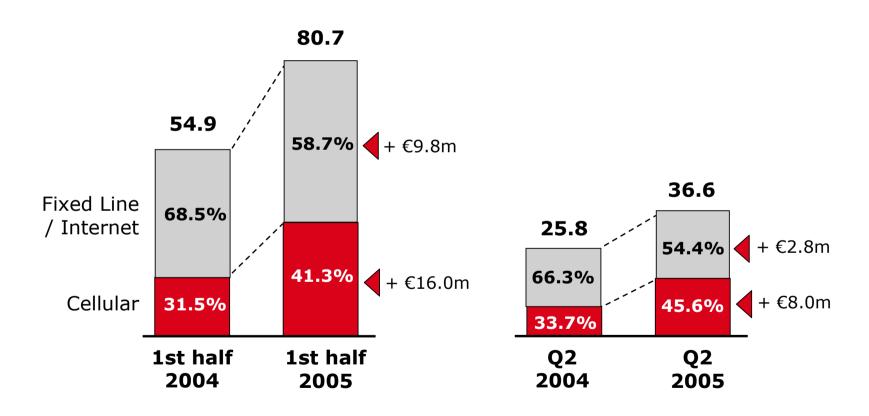

BITDA             | 51.7   | 42.4   | +9.3  | 108.9     | 88.2      | +20.7 |
| Margin             | 10.1%  | 9.1%   | +1%   | 11.3%     | 9.4%      | +1.9% |
| Depr./amort.       | - 15.2 | -16.6  | - 1.5 | - 28.2    | -33.3     | - 5.1 |
| EBIT               | 36.6   | 25.8   | +10.8 | 80.7      | 54.9      | +25.8 |
| Margin             | 7.2%   | 5.5%   | +1.7% | 8.4%      | 5.9%      | 2.5%  |
| Net income         | 25.3   | 15.7   | +9.6  | 53.6      | 32.7      | 20.9  |
| Minority interests | -6.2   | -6.0   | -0.2  | -6.2      | -9.2      | -3.0  |
|                    |        |        |       |           |           |       |



Record earnings posted for the half-year!



<sup>\*</sup>adjusted based on IAS 1 and IFRS 2



## mobilcom Group: EBIT by Business Unit

[€ millions]



## mobilcom Group: Net Working Capital

[€ millions as of Jun 30, 05]





# mobilcom Group: Cash Flow Statement, 1st Half 2005 [€ millions]

| Net cash flow                      | 4.2   |                                                |
|------------------------------------|-------|------------------------------------------------|
| Cash flow from financing activity  | -40.5 | Dividends (15.6)<br>& share buybacks<br>(23.9) |
| Cash flow from investment activity | -73.9 | Strato & Talkline ID acquisition               |
| Operating cash flow                | 118.6 | Mobile Service Provider & freenet.de           |

### mobilcom Group: Balance Sheet Structure June 30, 2005

#### [€ millions]

High equity ratio, high liquidity, and low level of long-term committed capital



# Agenda

- 1.