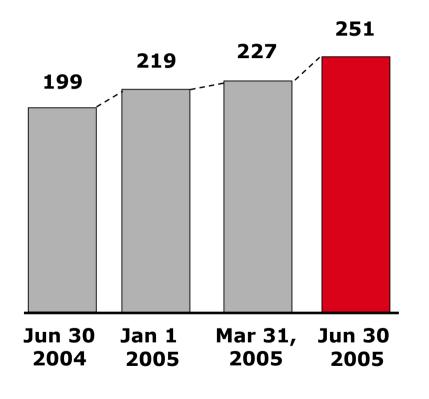

# Fixed Line/Internet: Highlights 2<sup>nd</sup> Quarter 2005

- Net growth in DSL customer base of 60,000 up to 520,000
- Fixed line customers up from 4.3 to 4.6 million
- 3.72 million active internet access customers