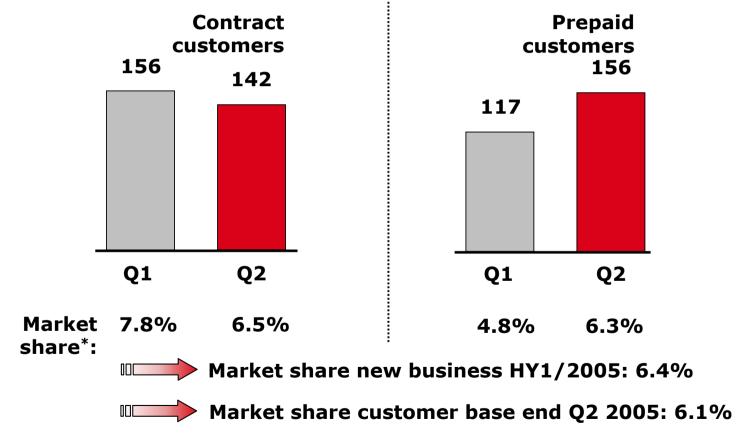

# Mobile Service Provider: New Customers and Market Share in the 1st Half of 2005

[in thousands]

<sup>\*</sup>preliminary, in part estimated