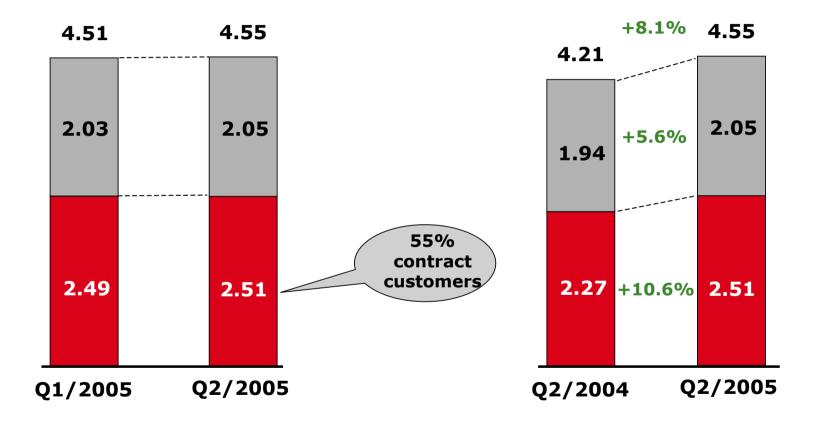

#### Mobile Service Provider: Customer Levels

[in thousands]

Contract Churn down from **278** thsd. in Q2 2004 to **110** thsd. in Q2 2005

[in millions]