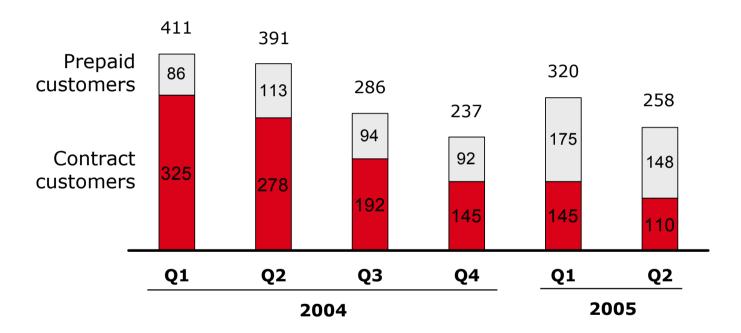

# Mobile Service Provider: New Customers and Market Share in the 1st Half of 2005

[in thousands]

<sup>\*</sup>preliminary, in part estimated