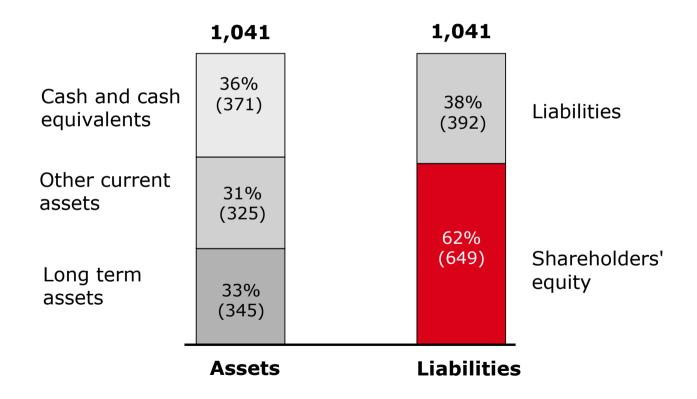

### mobilcom Group: Balance Sheet Structure June 30, 2005

#### [€ millions]

High equity ratio, high liquidity, and low level of long-term committed capital