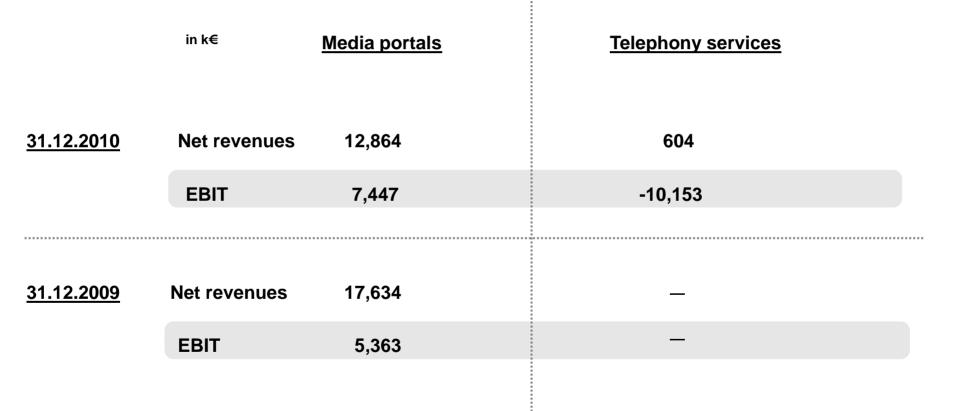

llion euros
- Marketing expenses of 4.7 million euros for 118000 have negative impact on earnings
- GoYellow with solid revenues and high profitability



## Financial Key Figures 31.12.2010

|                                           | 31.12.2010 | 31.12.2009 |
|-------------------------------------------|------------|------------|
|                                           | in k€      | in k€      |
| Net revenues                              | 13,468     | 17,634     |
| Earnings before interest and taxes (EBIT) | -2,706     | 5,363      |
| Net loss / profit                         | -3,578     | 4,133      |
| Earnings per share                        | -0.63      | 0.62       |
| Total assets                              | 7,896      | 13,108     |



## **Key Figures Segments**





## 118000 AG

Focus for Financial Year 2011:

- > Further build-up of the next generation directory service
- > Access to mobile numbers
- > Marketing of 118000 Lost&Found Set
- > Acquisition of new customers together with Unternehmerkarte Handwerk
- **Establishment of HalloHeimat first digital weekly paper for all German regions**



## 118000 AG

### **Outlook for Financial Year 2011:**

- > Year 2011: Negative EBIT due to marketing costs for 118000
- > Target: 118000 to be profitable in the fourth quarter 2011
- > Target: Stabilization of GoYellow's net revenues



## 118000

**118000 – The next generation of directory services** 

#### Status:

- > Unsupported brand awareness already at 12 per cent.
- > Press and public are talking a lot about the marketing campaign.
- > 118000 is