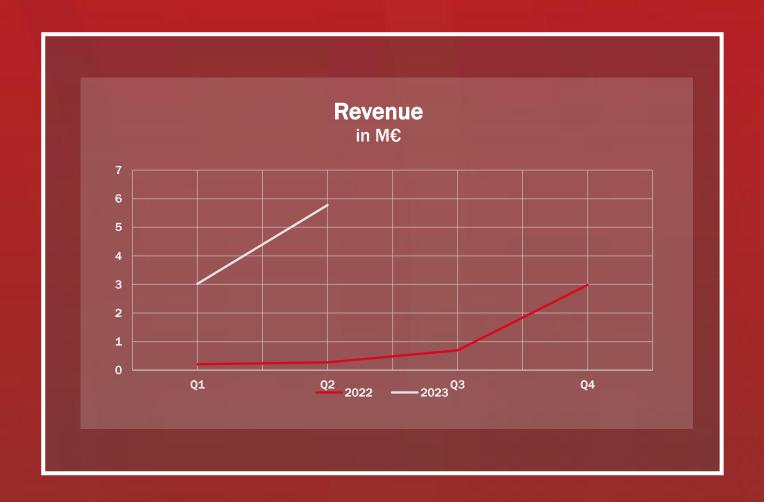

#### **KEY PERFORMANCE INDICATORS**

Change from decline in business to outright growth trend achieved!