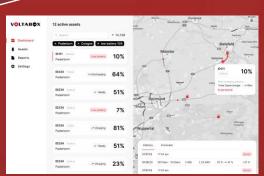

#### **ENERGY TRAILER**

- chargeable at superchargers
- Different chemistries (NMC, LFP, NCA)
- loT dashboard